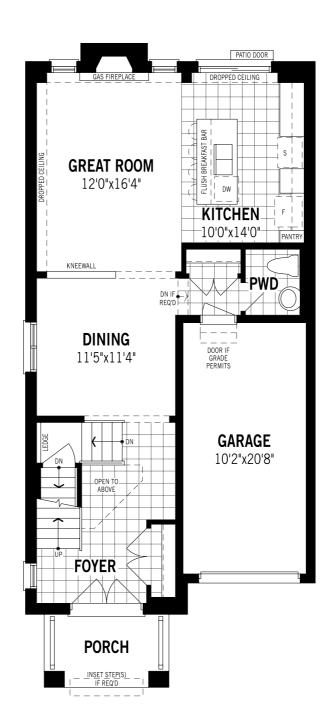

## Elgin - Ground Floor

Printed on 6/12/24

Note: Actual usable floor space may vary from the stated floor area. Plans and elevations are artist's renderings and may contain options which are not standard on all models. Mattamy Homes reserves the right to make changes to these floorplans, specifications, dimensions and elevations without prior notice and without compensation. Stated dimensions and square footages are approximate and should not be used as representation of the home's usable floor space or actual size. Any square footage of a single family home or a multi-family home that is stated herein is approximate only, may vary from time to time, and remains subject to change without notice or compensation.