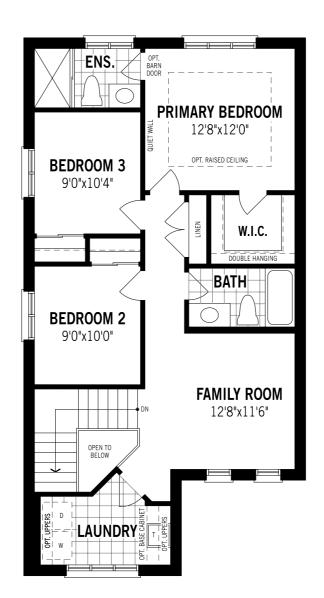

## Elgin - Second Floor

## Unselected Options: Bedroom 4 in Lieu of Family Room

Printed on 6/12/24

Note: Actual usable floor space may vary from the stated floor area. Plans and elevations are artist's renderings and may contain options which are not standard on all models. Mattamy Homes reserves the right to make changes to these floorplans, specifications, dimensions and elevations without prior notice and without compensation. Stated dimensions and square footages are approximate and should not be used as representation of the home's usable floor space or actual size. Any square footage of a single family home or a multi-family home that is stated herein is approximate only, may vary from time to time, and remains subject to change without notice or compensation.