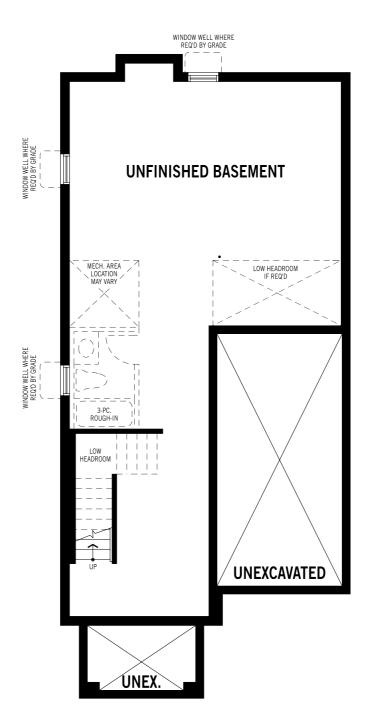

## Elgin - Basement

Printed on 6/12/24

Note: Actual usable floor space may vary from the stated floor area. Plans and elevations are artist's renderings and may contain options which are not standard on all models. Mattamy Homes reserves the right to make changes to these floorplans, specifications, dimensions and elevations without prior notice and without compensation. Stated dimensions and square footages are approximate and should not be used as representation of the home's usable floor space or actual size. Any square footage of a single family home or a multi-family home that is stated herein is approximate only, may vary from time to time, and remains subject to change without notice or compensation.