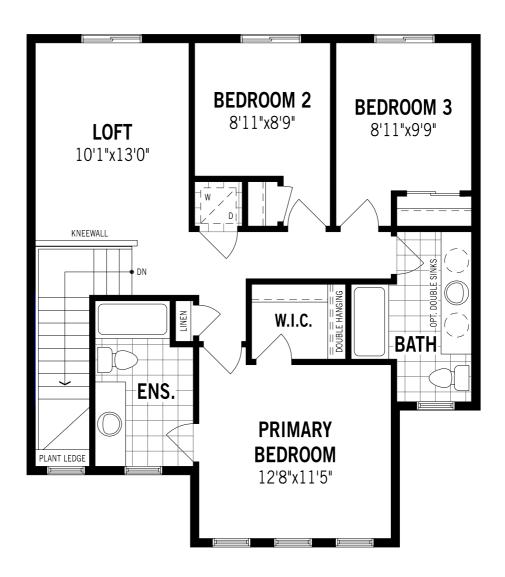

## Cypress - Second Floor

Printed on 6/14/24

Note: Actual usable floor space may vary from the stated floor area. Plans and elevations are artist's renderings and may contain options which are not standard on all models. Mattamy Homes reserves the right to make changes to these floorplans, specifications, dimensions and elevations without prior notice and without compensation. Stated dimensions and square footages are approximate and should not be used as representation of the home's usable floor space or actual size. Any square footage of a single family home or a multi-family home that is stated herein is approximate only, may vary from time to time, and remains subject to change without notice or compensation.