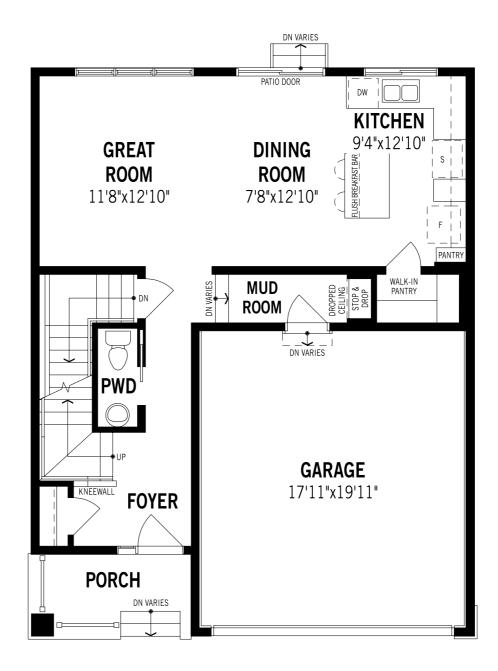

## Cypress - Ground Floor

Unselected Options: Gas Fireplace in Great Room, Half Wall or Railing on Main Floor, Side Door Entry

Printed on 6/14/24

Note: Actual usable floor space may vary from the stated floor area. Plans and elevations are artist's renderings and may contain options which are not standard on all models. Mattamy Homes reserves the right to make changes to these floorplans, specifications, dimensions and elevations without prior notice and without compensation. Stated dimensions and square footages are approximate and should not be used as representation of the home's usable floor space or actual size. Any square footage of a single family home or a multi-family home that is stated herein is approximate only, may vary from time to time, and remains subject to change without notice or compensation.