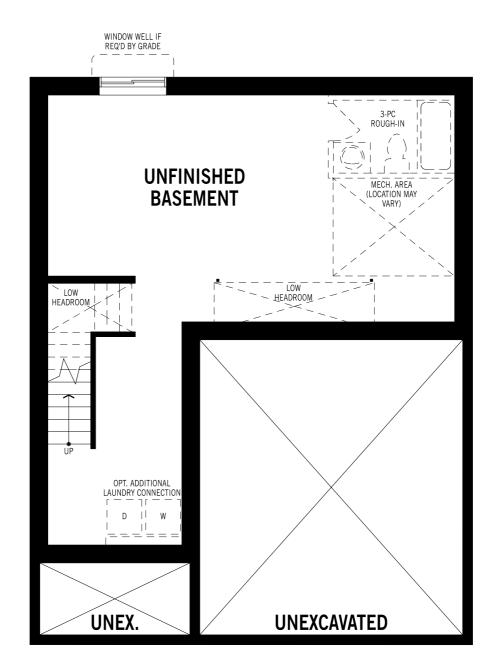

## Cypress - Basement

## Unselected Options: Finished Basement, Next Step

Printed on 6/14/24

Note: Actual usable floor space may vary from the stated floor area. Plans and elevations are artist's renderings and may contain options which are not standard on all models. Mattamy Homes reserves the right to make changes to these floorplans, specifications, dimensions and elevations without prior notice and without compensation. Stated dimensions and square footages are approximate and should not be used as representation of the home's usable floor space or actual size. Any square footage of a single family home or a multi-family home that is stated herein is approximate only, may vary from time to time, and remains subject to change without notice or compensation.