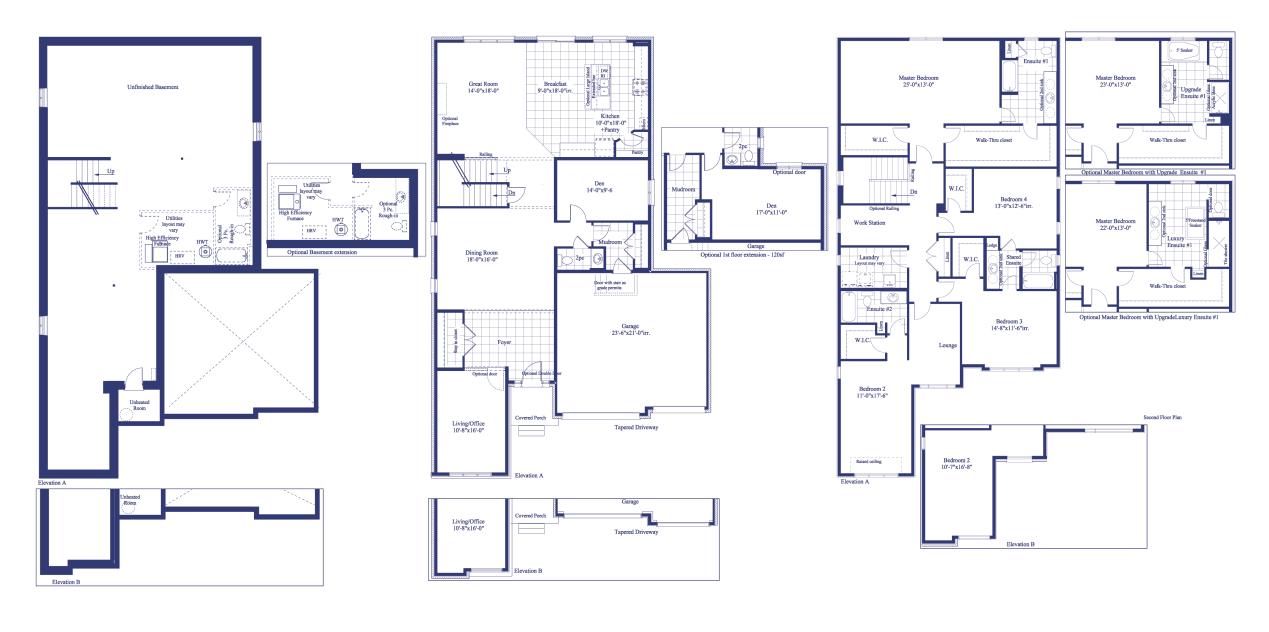

Basement

**First Floor** 

SecondFloor

**CREEKSIDE** / 3,885 sq.ft / 4 BED / 3.5 BATH

We reserve the right to change specifications, designs, prices, and substitute materials of similar quality without notice and without occurring obligation. All information here in after is from data available at the time of printing. All measurements are approximate and may vary during construction. Plans and elevations may show options available at an extra cost. Renderings are artists concepts and do not reflect available colours. E.&O.E. Printed June 12, 2023 6:44 PM