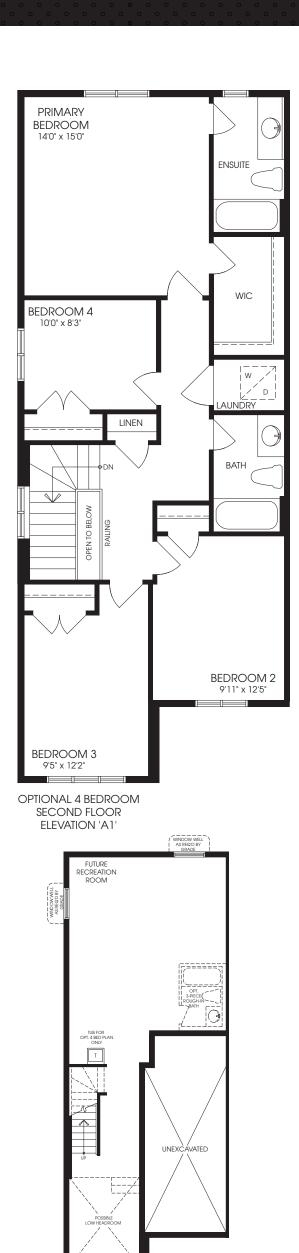

#### THE GLEN END

ELEV. A • 1708 SQ. FT. // ELEV. B • 1712 SQ. FT. // ELEV. C • 1708 SQ. FT.

MAIN FLOOR ELEVATION 'A1'