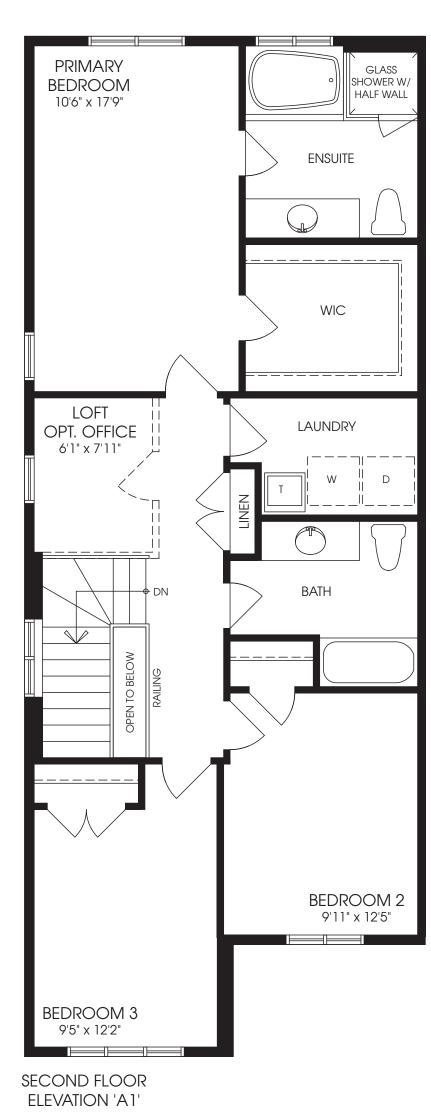

#### THE GLEN END

ELEV. A • 1708 SQ. FT. // ELEV. B • 1712 SQ. FT. // ELEV. C • 1708 SQ. FT.

MAIN FLOOR ELEVATION 'A1'