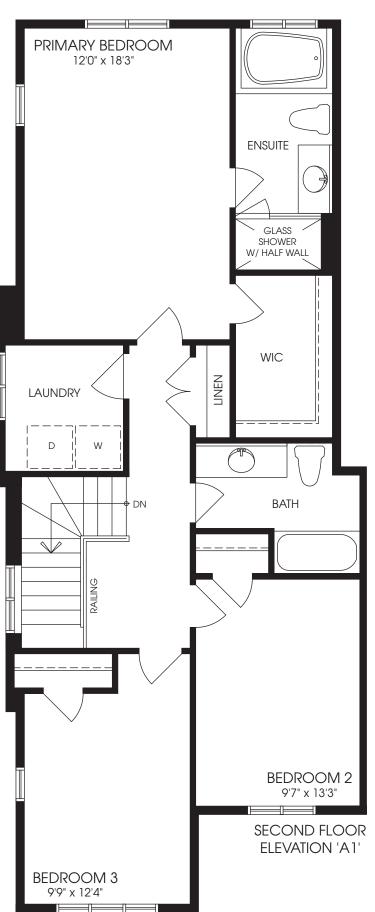

#### THE GLEN END

ELEV. A • 1708 SQ. FT. // ELEV. B • 1712 SQ. FT. // ELEV. C • 1708 SQ. FT.

MAIN FLOOR ELEVATION 'A1'