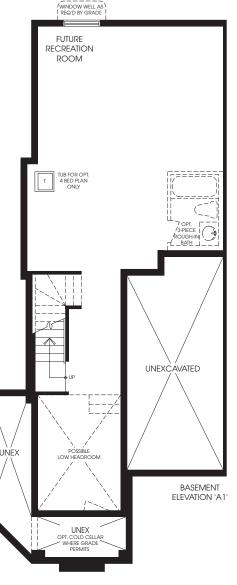

## THE ROSS END

ELEV. A • 1783 SO. FT. // ELEV. B • 1787 SO. FT. // ELEV. C • 1783 SO. FT.

### THE ROSS END

ELEV. A • 1783 SQ. FT. // ELEV. B • 1787 SQ. FT. // ELEV. C • 1783 SQ. FT.