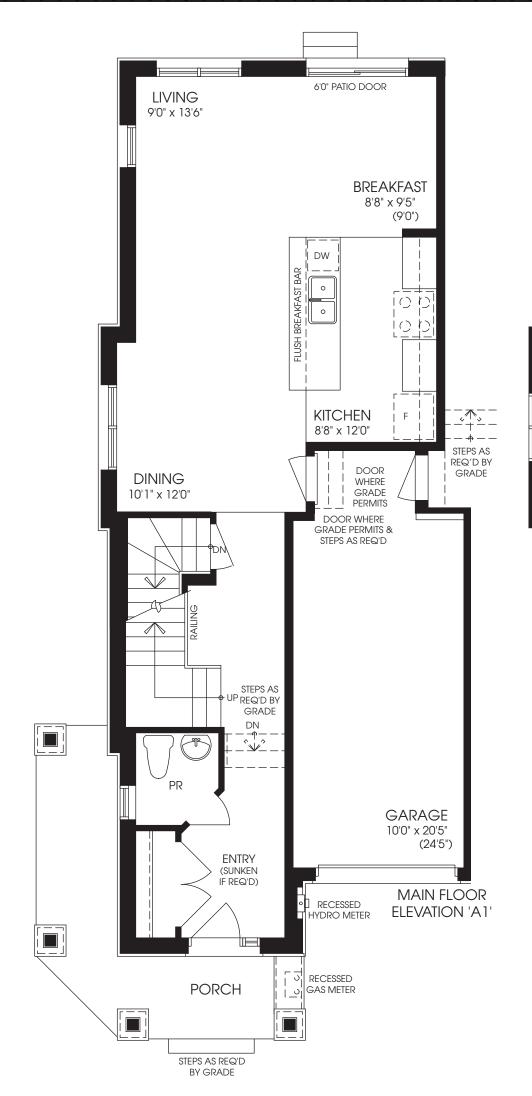

#### THE GLEN END

ELEV. A • 1708 SQ. FT. // ELEV. B • 1712 SQ. FT. // ELEV. C • 1708 SQ. FT.

MAIN FLOOR ELEVATION 'A1'