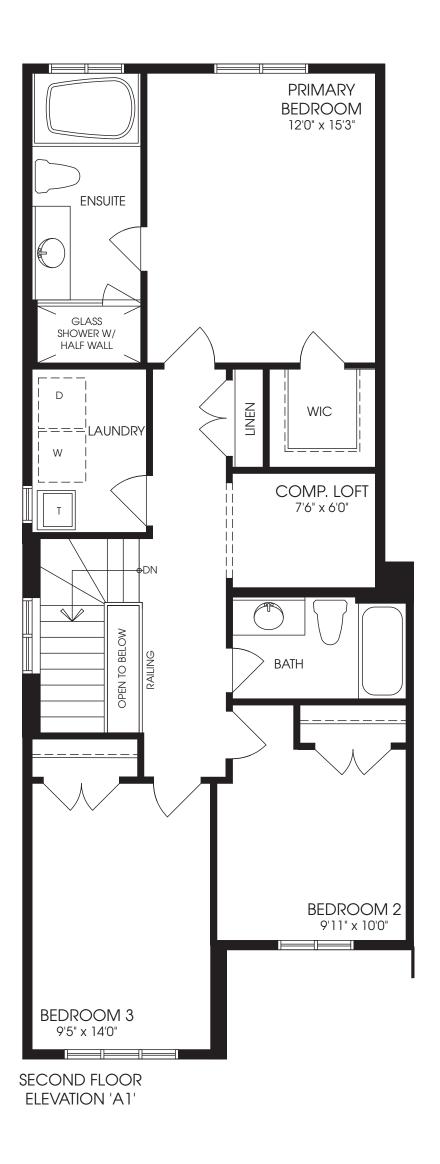

## THE ROSS END

ELEV. A • 1783 SO. FT. // ELEV. B • 1787 SO. FT. // ELEV. C • 1783 SO. FT.

### THE ROSS END

ELEV. A • 1783 SQ. FT. // ELEV. B • 1787 SQ. FT. // ELEV. C • 1783 SQ. FT.