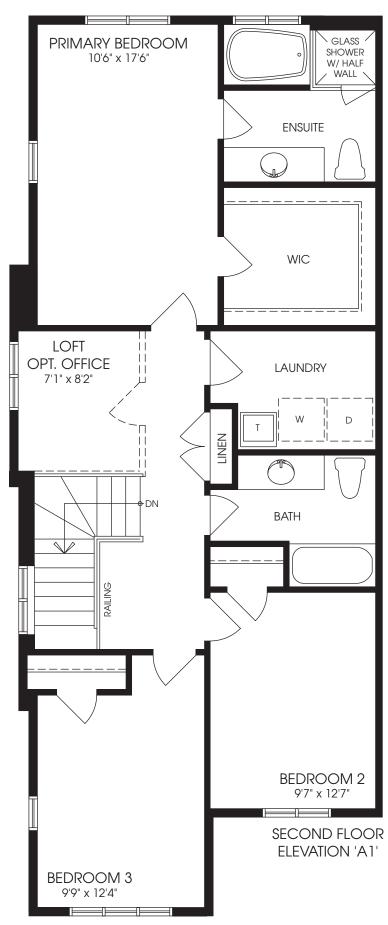

## THE ROSS END

ELEV. A • 1783 SO. FT. // ELEV. B • 1787 SO. FT. // ELEV. C • 1783 SO. FT.

### THE ROSS END

ELEV. A • 1783 SQ. FT. // ELEV. B • 1787 SQ. FT. // ELEV. C • 1783 SQ. FT.