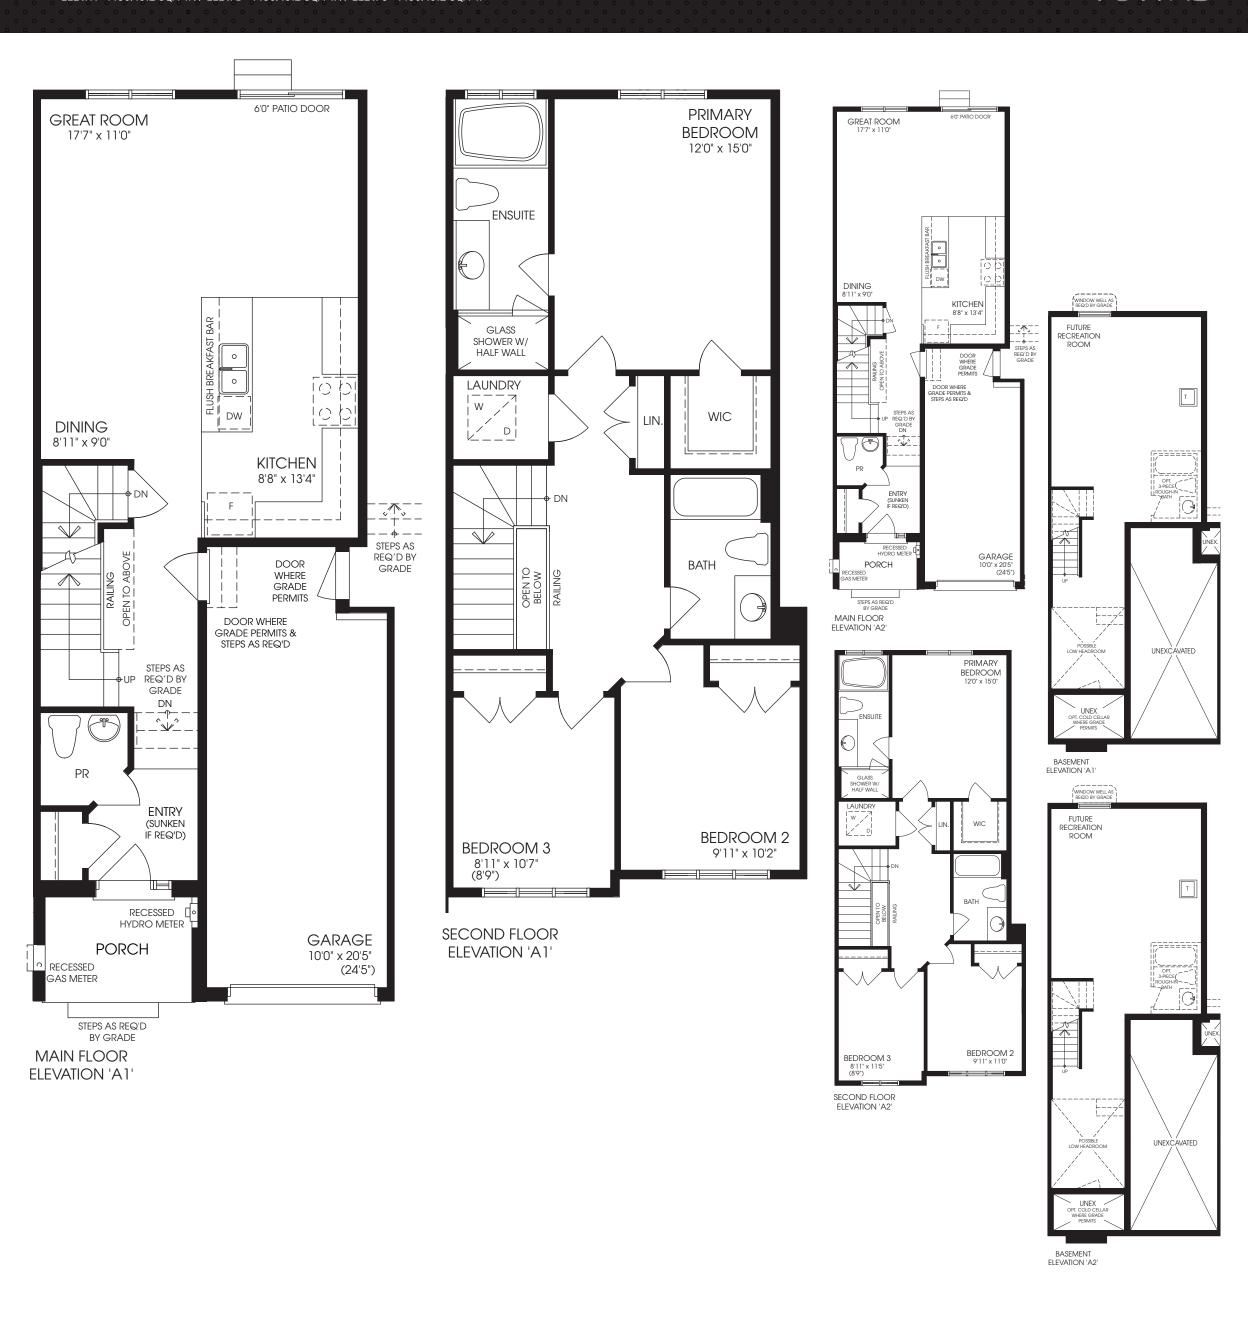

#### THE GLEN END

ELEV. A • 1708 SQ. FT. // ELEV. B • 1712 SQ. FT. // ELEV. C • 1708 SQ. FT.

MAIN FLOOR ELEVATION 'A1'