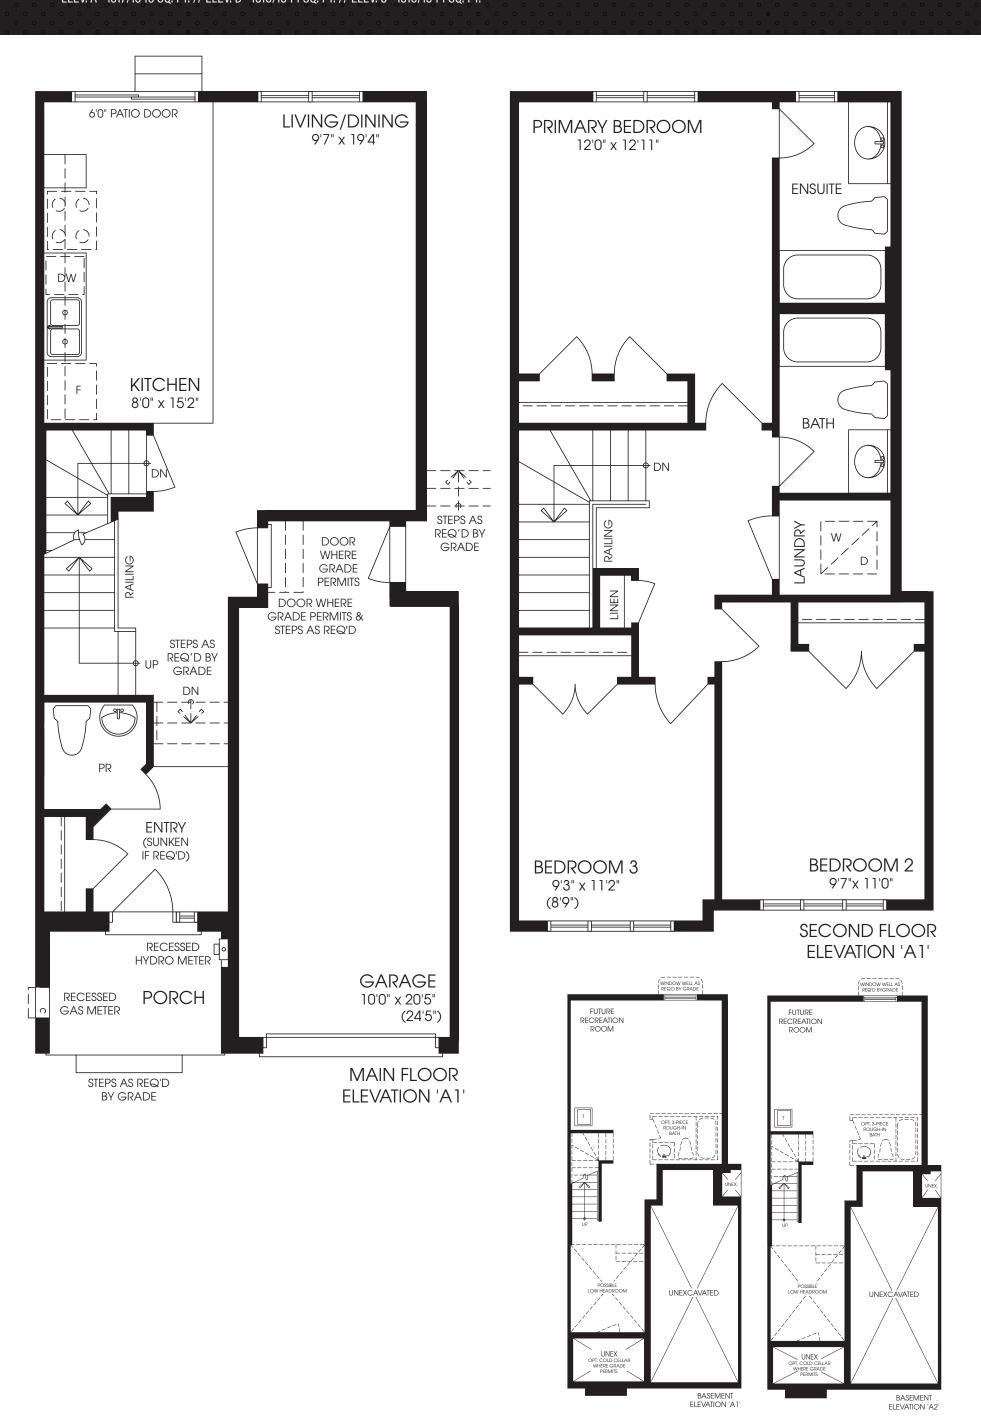

#### THE GLEN END

ELEV. A • 1708 SQ. FT. // ELEV. B • 1712 SQ. FT. // ELEV. C • 1708 SQ. FT.

MAIN FLOOR ELEVATION 'A1'