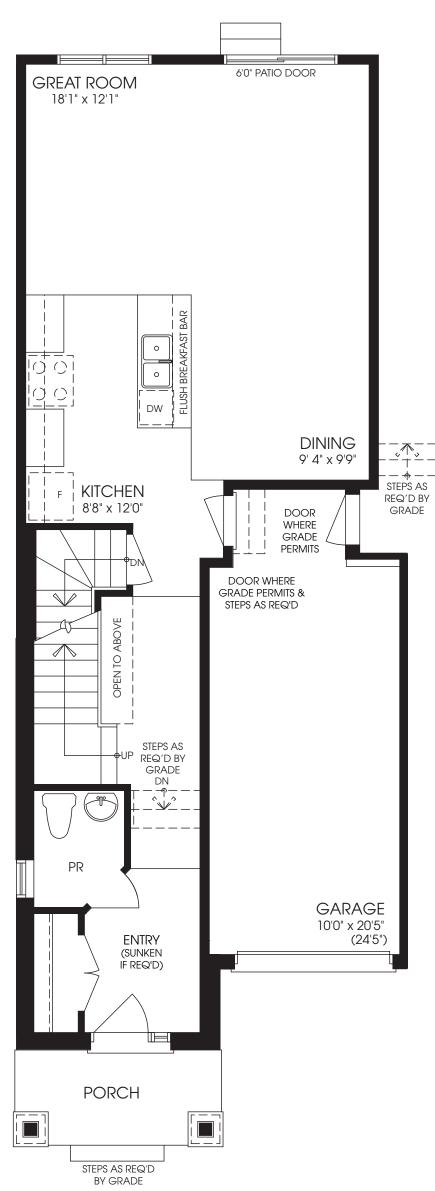

## THE ROSS END

ELEV. A • 1783 SO. FT. // ELEV. B • 1787 SO. FT. // ELEV. C • 1783 SO. FT.

### THE ROSS END

ELEV. A • 1783 SQ. FT. // ELEV. B • 1787 SQ. FT. // ELEV. C • 1783 SQ. FT.