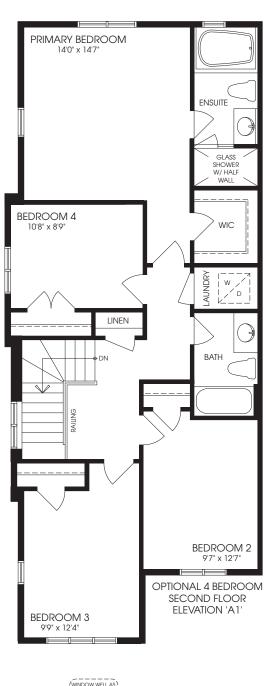

## THE ROSS END

ELEV. A • 1783 SO. FT. // ELEV. B • 1787 SO. FT. // ELEV. C • 1783 SO. FT.

### THE ROSS END

ELEV. A • 1783 SQ. FT. // ELEV. B • 1787 SQ. FT. // ELEV. C • 1783 SQ. FT.