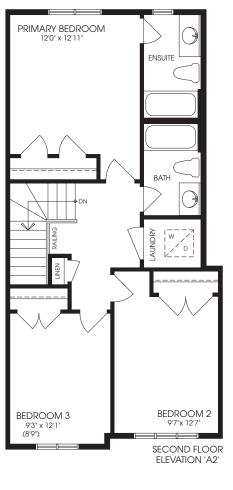

## THE GLEN END

LEV. A • 1708 SQ. FT. // ELEV. B • 1712 SQ. FT. // ELEV. C • 1708 SQ. FT.

#### THE GLEN END

ELEV. A • 1708 SQ. FT. // ELEV. B • 1712 SQ. FT. // ELEV. C • 1708 SQ. FT.

MAIN FLOOR ELEVATION 'A1'