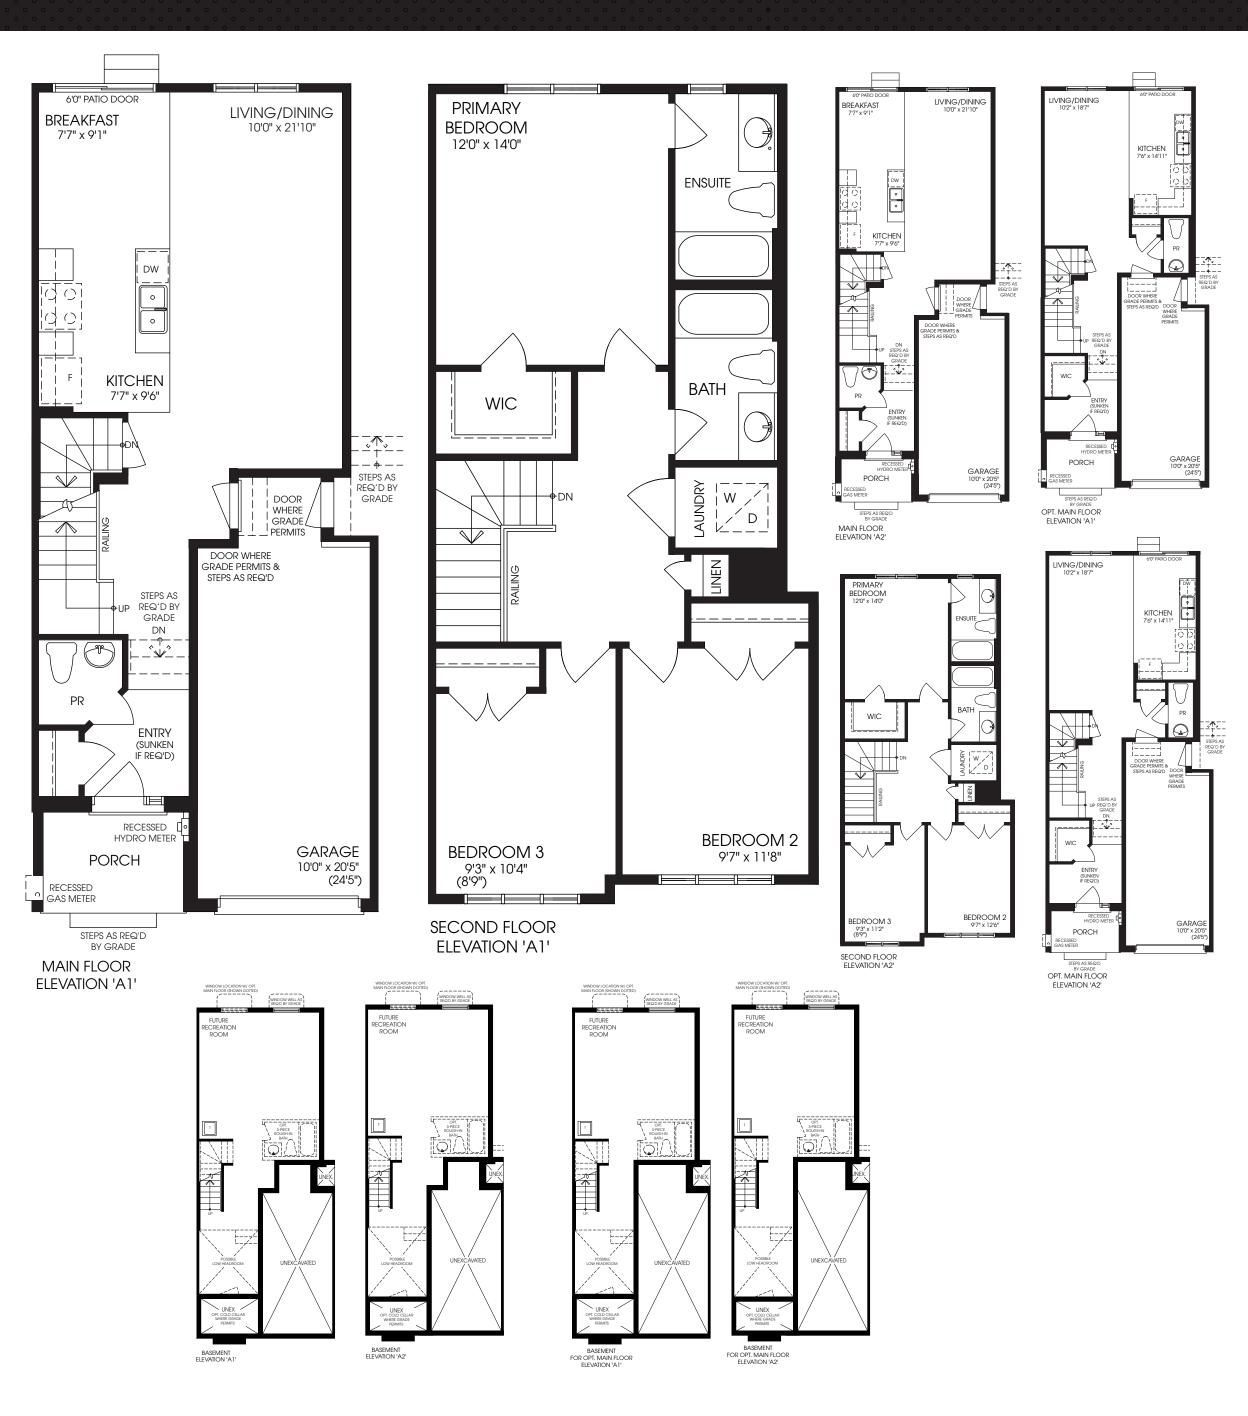

#### THE GLEN END

ELEV. A • 1708 SQ. FT. // ELEV. B • 1712 SQ. FT. // ELEV. C • 1708 SQ. FT.

MAIN FLOOR ELEVATION 'A1'