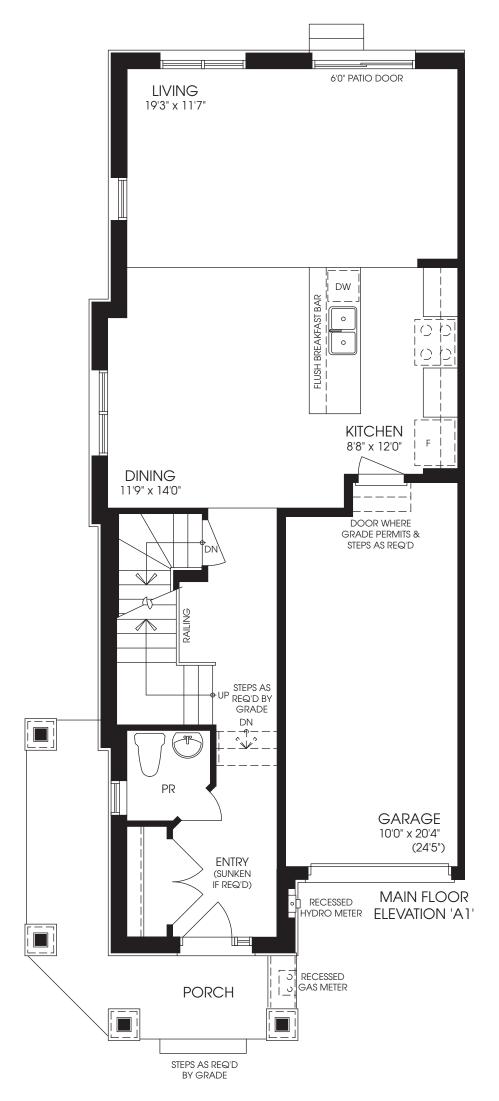

#### THE GLEN END

ELEV. A • 1708 SQ. FT. // ELEV. B • 1712 SQ. FT. // ELEV. C • 1708 SQ. FT.

MAIN FLOOR ELEVATION 'A1'