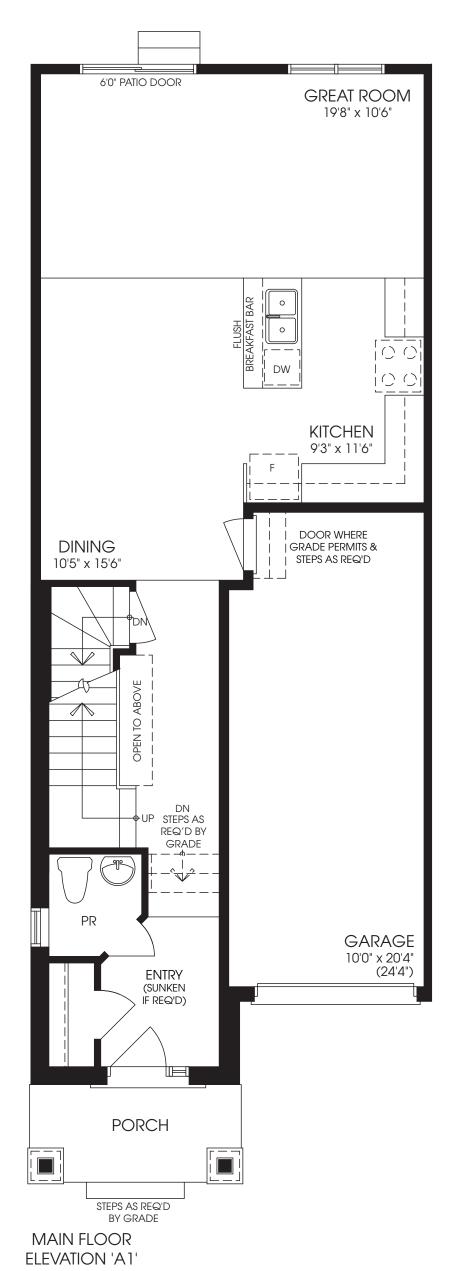

#### THE GLEN END

ELEV. A • 1708 SQ. FT. // ELEV. B • 1712 SQ. FT. // ELEV. C • 1708 SQ. FT.

MAIN FLOOR ELEVATION 'A1'