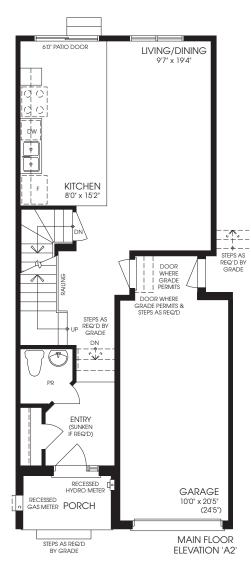

#### THE GLEN END

ELEV. A • 1708 SQ. FT. // ELEV. B • 1712 SQ. FT. // ELEV. C • 1708 SQ. FT.

MAIN FLOOR ELEVATION 'A1'