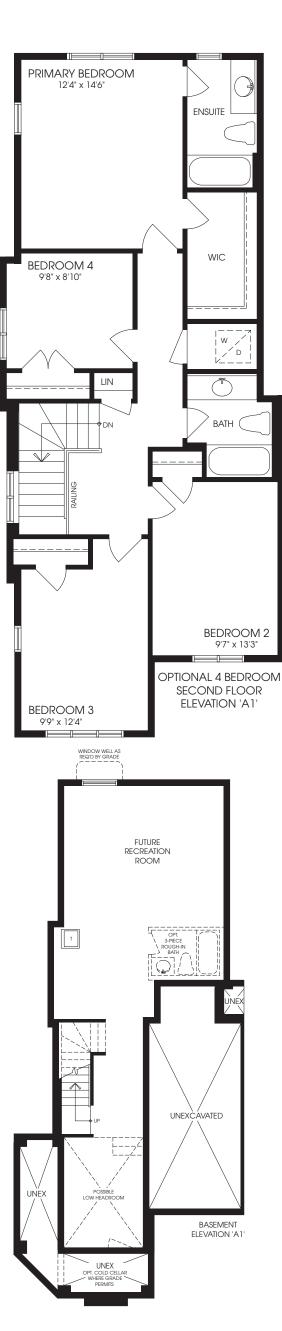

## THE GLEN END

LEV. A • 1708 SQ. FT. // ELEV. B • 1712 SQ. FT. // ELEV. C • 1708 SQ. FT.

#### THE GLEN END

ELEV. A • 1708 SQ. FT. // ELEV. B • 1712 SQ. FT. // ELEV. C • 1708 SQ. FT.

MAIN FLOOR ELEVATION 'A1'