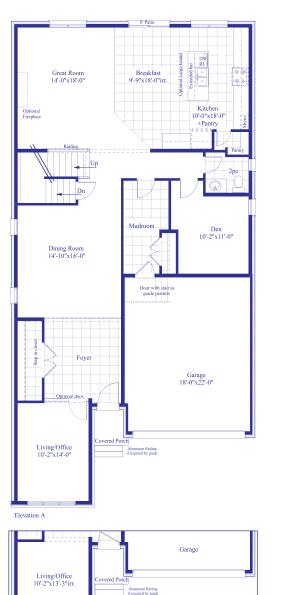

## Basement

Elevation B

First Floor

Elevation B

SecondFloor

COBBLESTONE / 3,780 sq.ft. / 4 BED / 3.5 BATH

We reserve the right to change specifications, designs, prices, and substitute materials of similar quality without notice and without occurring obligation. All information here in after is from data available at the time of printing. All measurements are approximate and may vary during construction. Plans and elevations may show options available at an extra cost. Renderings are artists concepts and do not reflect available colours. E.&O.E. Printed May 16, 2023 11:23 AM