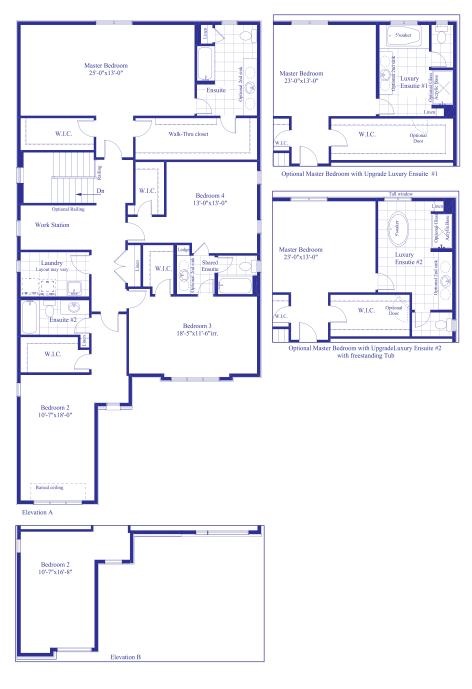

## Basement

Elevation B

First Floor

Elevation B

SecondFloor

COBBLESTONE / 3,780 sq.ft. / 4 BED / 3.5 BATH

We reserve the right to change specifications, designs, prices, and substitute materials of similar quality without notice and without occurring obligation. All information here in after is from data available at the time of printing. All measurements are approximate and may vary during construction. Plans and elevations may show options available at an extra cost. Renderings are artists concepts and do not reflect available colours. E.&O.E. Printed May 16, 2023 11:23 AM