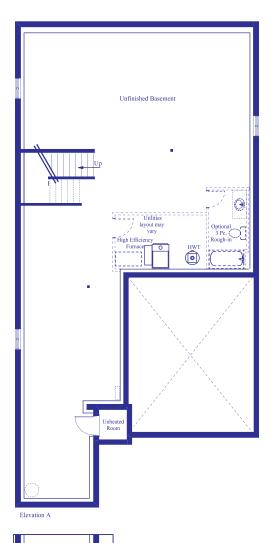

## Basement

Elevation B

First Floor

Elevation B

SecondFloor

COBBLESTONE / 3,780 sq.ft. / 4 BED / 3.5 BATH

We reserve the right to change specifications, designs, prices, and substitute materials of similar quality without notice and without occurring obligation. All information here in after is from data available at the time of printing. All measurements are approximate and may vary during construction. Plans and elevations may show options available at an extra cost. Renderings are artists concepts and do not reflect available colours. E.&O.E. Printed May 16, 2023 11:23 AM