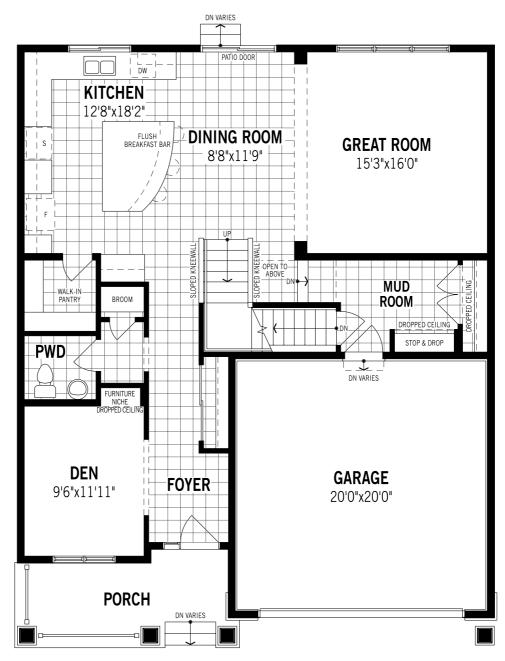

## Cline - Main Floor

Unselected Options: Prep Kitchen, Main Floor Bedroom in Lieu of Den, Gas Fireplace

Printed on 6/14/24

Note: Actual usable floor space may vary from the stated floor area. Plans and elevations are artist's renderings and may contain options which are not standard on all models. Mattamy Homes reserves the right to make changes to these floorplans, specifications, dimensions and elevations without prior notice and without compensation. Stated dimensions and square footages are approximate and should not be used as representation of the home's usable floor space or actual size. Any square footage of a single family home or a multi-family home that is stated herein is approximate only, may vary from time to time, and remains subject to change without notice or compensation.