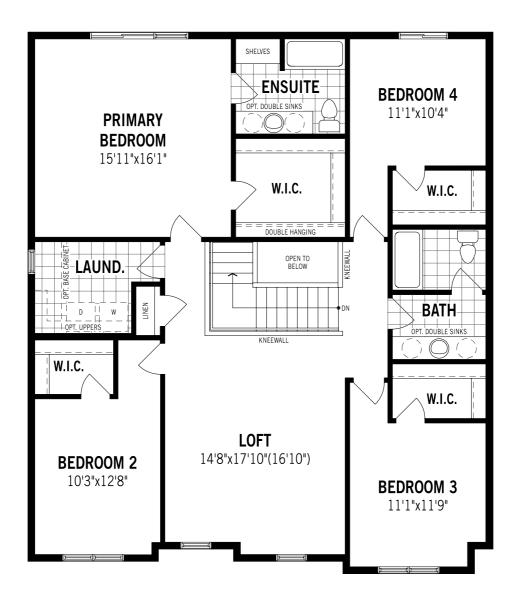

**Cline - Second Floor** 

## Unselected Options: Bath Oasis, Fifth Bedroom in Lieu of Loft, Fifth Bedroom w/Bath in Lieu of Loft, Dual Primary Bedroom

Printed on 6/14/24

Note: Actual usable floor space may vary from the stated floor area. Plans and elevations are artist's renderings and may contain options which are not standard on all models. Mattamy Homes reserves the right to make changes to these floorplans, specifications, dimensions and elevations without prior notice and without compensation. Stated dimensions and square footages are approximate and should not be used as representation of the home's usable floor space or actual size. Any square footage of a single family home or a multi-family home that is stated herein is approximate only, may vary from time to time, and remains subject to change without notice or compensation.