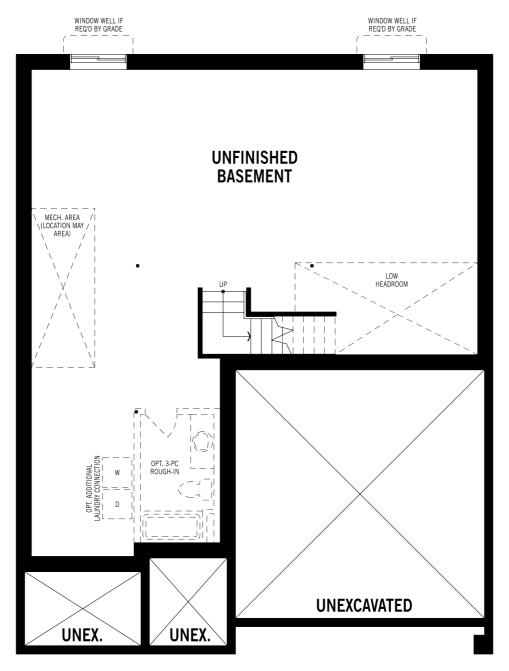

## **Cline - Basement**

## Unselected Options: Finished Basement, Rear Basement Entry

Printed on 6/14/24

Note: Actual usable floor space may vary from the stated floor area. Plans and elevations are artist's renderings and may contain options which are not standard on all models. Mattamy Homes reserves the right to make changes to these floorplans, specifications, dimensions and elevations without prior notice and without compensation. Stated dimensions and square footages are approximate and should not be used as representation of the home's usable floor space or actual size. Any square footage of a single family home or a multi-family home that is stated herein is approximate only, may vary from time to time, and remains subject to change without notice or compensation.