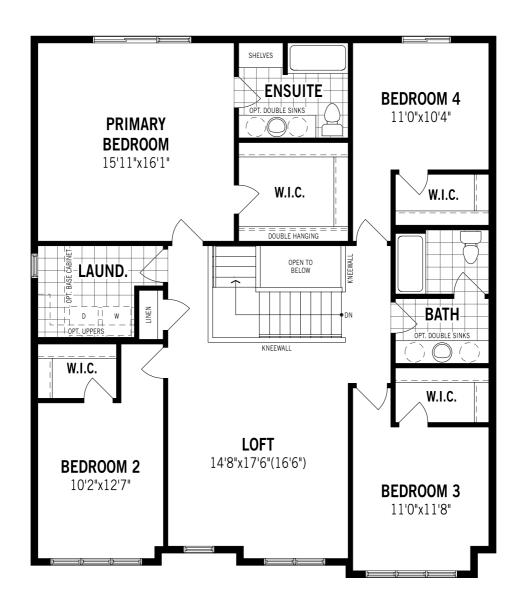

# Cline - Second Floor

## **Unselected Options:**

Bath Oasis, Fifth Bedroom in Lieu of Loft, Fifth Bedroom w/Bath in Lieu of Loft, Dual Primary Bedroom

Printed on 6/14/24

Note: Actual usable floor space may vary from the stated floor area. Plans and elevations are artist's renderings and may contain options which are not standard on all models. Mattamy Homes reserves the right to make changes to these floorplans, specifications, dimensions and elevations without prior notice and without compensation. Stated dimensions and square footages are approximate and should not be used as representation of the home's usable floor space or actual size. Any square footage of a single family home or a multi-family home that is stated herein is approximate only, may vary from time to time, and remains subject to change without notice or compensation. Revision: \$6/30/2021