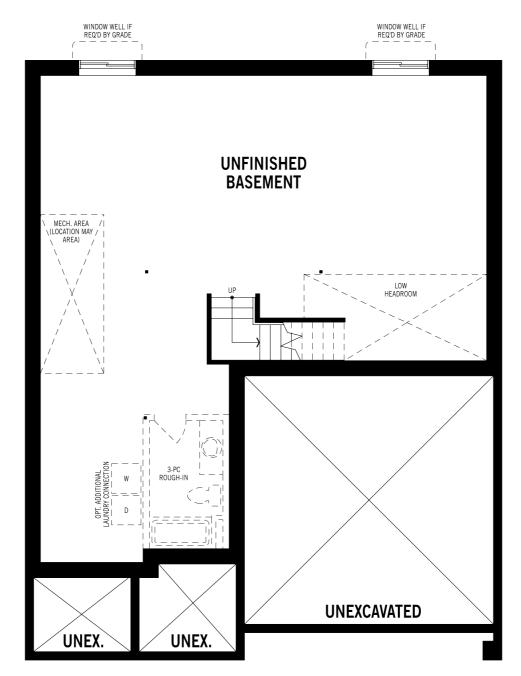

# Cline - Basement

### Unselected Options: Finished Basement, Rear Basement Entry

Printed on 6/14/24

Note: Actual usable floor space may vary from the stated floor area. Plans and elevations are artist's renderings and may contain options which are not standard on all models. Mattamy Homes reserves the right to make changes to these floorplans, specifications, dimensions and elevations without prior notice and without compensation. Stated dimensions and square footages are approximate and should not be used as representation of the home's usable floor space or actual size. Any square footage of a single family home or a multi-family home that is stated herein is approximate only, may vary from time to time, and remains subject to change without notice or compensation. Revision: 5/30/2021