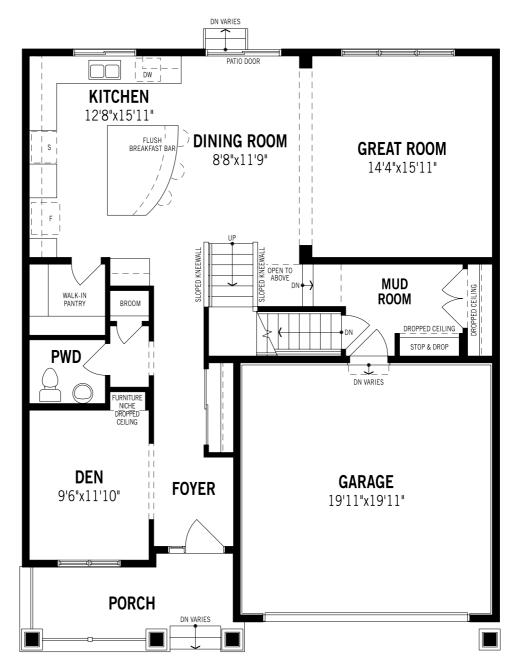

# Cline - Ground Floor

 $Unselected\ Options:\ Prep\ Kitchen,\ Main\ Floor\ Bedroom\ in\ Lieu\ of\ Den,\ Gas\ Fireplace\ in\ Great\ Room$ 

Printed on 6/14/24

Note: Actual usable floor space may vary from the stated floor area. Plans and elevations are artist's renderings and may contain options which are not standard on all models. Mattamy Homes reserves the right to make changes to these floorplans, specifications, dimensions and elevations without prior notice and without compensation. Stated dimensions and square footages are approximate and should not be used as representation of the home's usable floor space or actual size. Any square footage of a single family home or a multi-family home that is stated herein is approximate only, may vary from time to time, and remains subject to change without notice or compensation. Revision: 5/30/2021