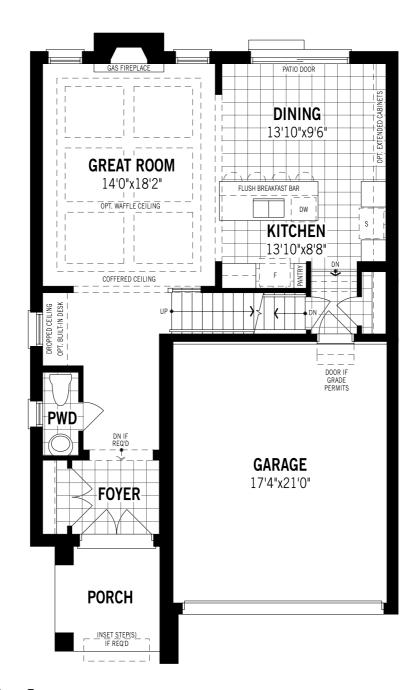

# Cedric - Ground Floor

## Unselected Options: Side Door Entry

Printed on 6/12/24

Note: Actual usable floor space may vary from the stated floor area. Plans and elevations are artist's renderings and may contain options which are not standard on all models. Mattamy Homes reserves the right to make changes to these floorplans, specifications, dimensions and elevations without prior notice and without compensation. Stated dimensions and square footages are approximate and should not be used as representation of the home's usable floor space or actual size. Any square footage of a single family home or a multi-family home that is stated herein is approximate only, may vary from time to time, and remains subject to change without notice or compensation.