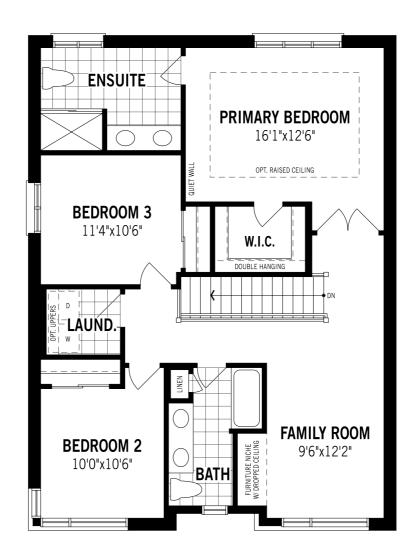

## mattamyHOMES Cedric - Second Floor

## Unselected Options: Bath Oasis, Bedroom 4 In Lieu of Family Room

Printed on 6/12/24

Note: Actual usable floor space may vary from the stated floor area. Plans and elevations are artist's renderings and may contain options which are not standard on all models. Mattamy Homes reserves the right to make changes to these floorplans, specifications, dimensions and elevations without prior notice and without compensation. Stated dimensions and square footages are approximate and should not be used as representation of the home's usable floor space or actual size. Any square footage of a single family home or a multi-family home that is stated herein is approximate only, may vary from time to time, and remains subject to change without notice or compensation.