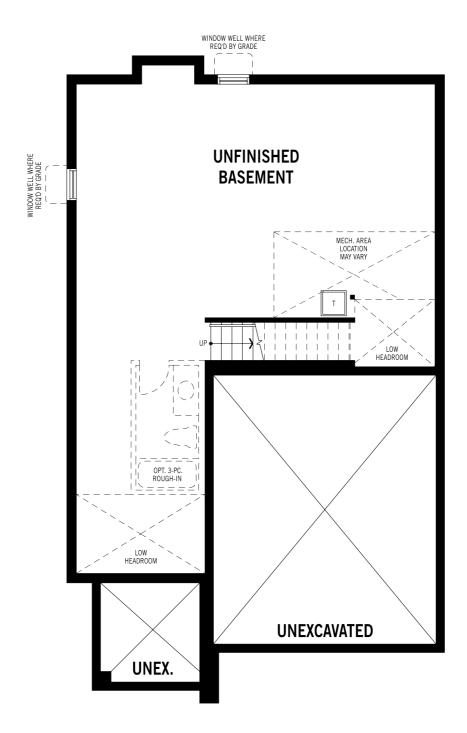

# Cedric - Basement

Printed on 6/12/24

Note: Actual usable floor space may vary from the stated floor area. Plans and elevations are artist's renderings and may contain options which are not standard on all models. Mattamy Homes reserves the right to make changes to these floorplans, specifications, dimensions and elevations without prior notice and without compensation. Stated dimensions and square footages are approximate and should not be used as representation of the home's usable floor space or actual size. Any square footage of a single family home or a multi-family home that is stated herein is approximate only, may vary from time to time, and remains subject to change without notice or compensation.