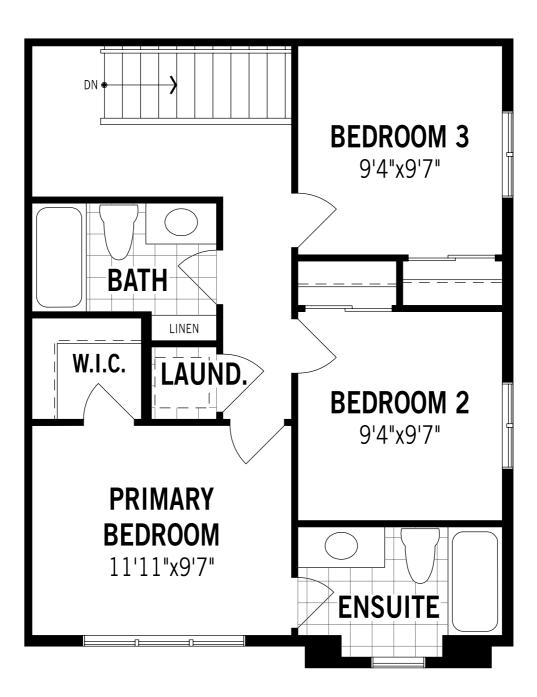

## Callisto End - Upper Floor

Printed on 6/14/24

Note: Actual usable floor space may vary from the stated floor area. Plans and elevations are artist's renderings and may contain options which are not standard on all models. Mattamy Homes reserves the right to make changes to these floorplans, specifications, dimensions and elevations without prior notice and without compensation. Stated dimensions and square footages are approximate and should not be used as representation of the home's usable floor space or actual size. Any square footage of a single family home or a multi-family home that is stated herein is approximate only, may vary from time to time, and remains subject to change without notice or compensation.