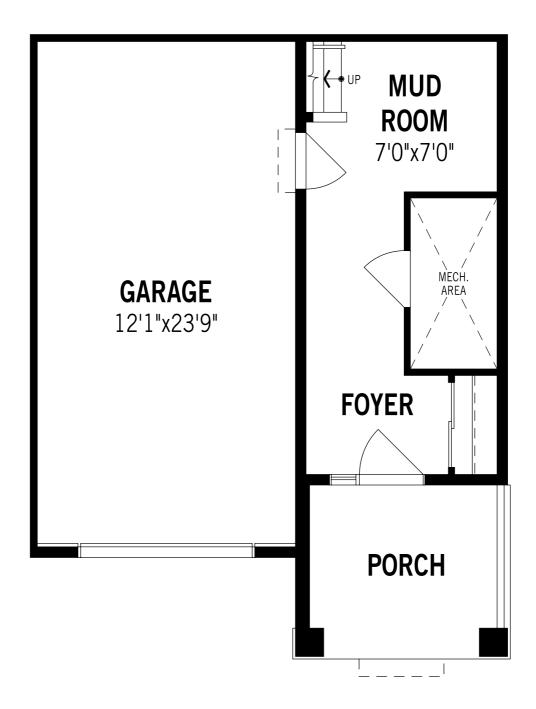

## Callisto End - Ground Floor

## Unselected Options: Stop & Drop

Printed on 6/14/24

Note: Actual usable floor space may vary from the stated floor area. Plans and elevations are artist's renderings and may contain options which are not standard on all models. Mattamy Homes reserves the right to make changes to these floorplans, specifications, dimensions and elevations without prior notice and without compensation. Stated dimensions and square footages are approximate and should not be used as representation of the home's usable floor space or actual size. Any square footage of a single family home or a multi-family home that is stated herein is approximate only, may vary from time to time, and remains subject to change without notice or compensation.