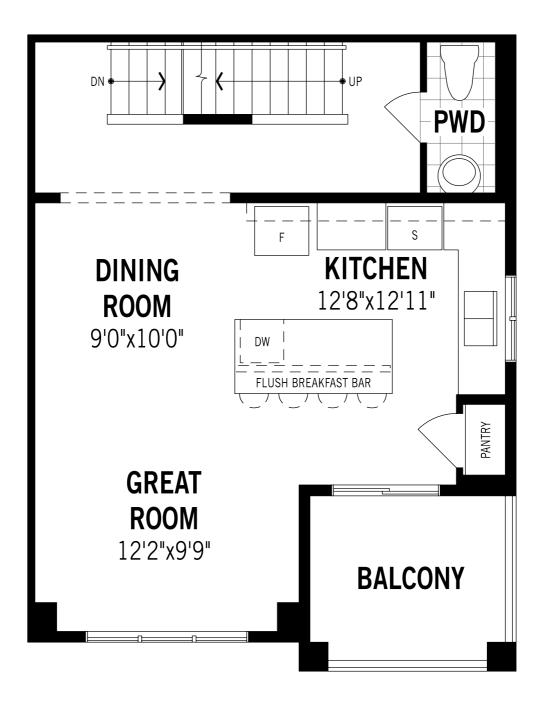

Callisto End - Main Floor

Printed on 6/14/24

Note: Actual usable floor space may vary from the stated floor area. Plans and elevations are artist's renderings and may contain options which are not standard on all models. Mattamy Homes reserves the right to make changes to these floorplans, specifications, dimensions and elevations without prior notice and without compensation. Stated dimensions and square footages are approximate and should not be used as representation of the home's usable floor space or actual size. Any square footage of a single family home or a multi-family home that is stated herein is approximate only, may vary from time to time, and remains subject to change without notice or compensation.