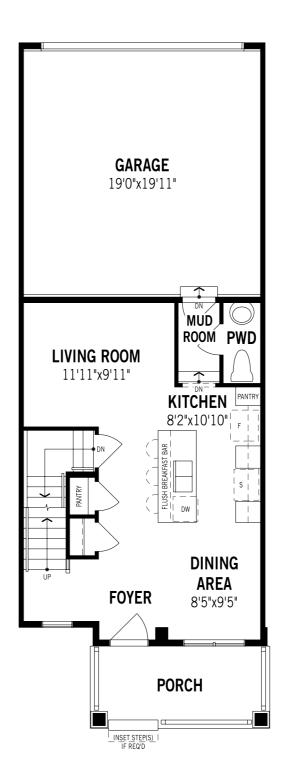

## Brooke - Main Floor

Printed on 6/14/24

Note: Actual usable floor space may vary from the stated floor area. Plans and elevations are artist's renderings and may contain options which are not standard on all models. Mattamy Homes reserves the right to make changes to these floorplans, specifications, dimensions and elevations without prior notice and without compensation. Stated dimensions and square footages are approximate and should not be used as representation of the home's usable floor space or actual size. Any square footage of a single family home or a multi-family home that is stated herein is approximate only, may vary from time to time, and remains subject to change without notice or compensation. Revision: 3/2z/2024