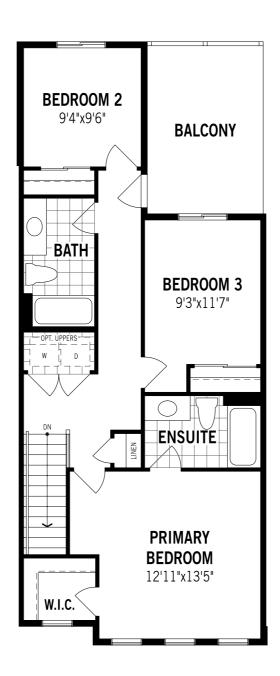

## **Brooke - Second Floor**

Printed on 6/14/24

Note: Actual usable floor space may vary from the stated floor area. Plans and elevations are artist's renderings and may contain options which are not standard on all models. Mattamy Homes reserves the right to make changes to these floorplans, specifications, dimensions and elevations without prior notice and without compensation. Stated dimensions and square footages are approximate and should not be used as representation of the home's usable floor space or actual size. Any square footage of a single family home or a multi-family home that is stated herein is approximate only, may vary from time to time, and remains subject to change without notice or compensation. Revision: 3/2z/2024