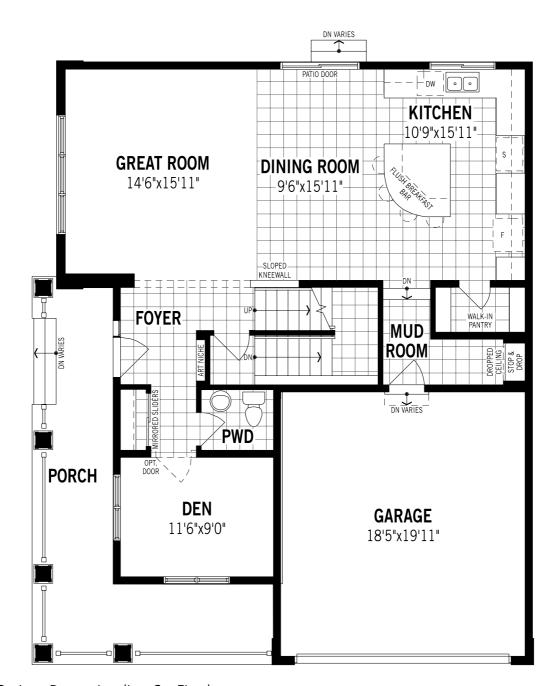

# Borgeau - First Floor

### Unselected Options: Door to Landing, Gas Fireplace

Printed on 6/14/24

Note: Actual usable floor space may vary from the stated floor area. Plans and elevations are artist's renderings and may contain options which are not standard on all models. Mattamy Homes reserves the right to make changes to these floorplans, specifications, dimensions and elevations without prior notice and without compensation. Stated dimensions and square footages are approximate and should not be used as representation of the home's usable floor space or actual size. Any square footage of a single family home or a multi-family home that is stated herein is approximate only, may vary from time to time, and remains subject to change without notice or compensation.