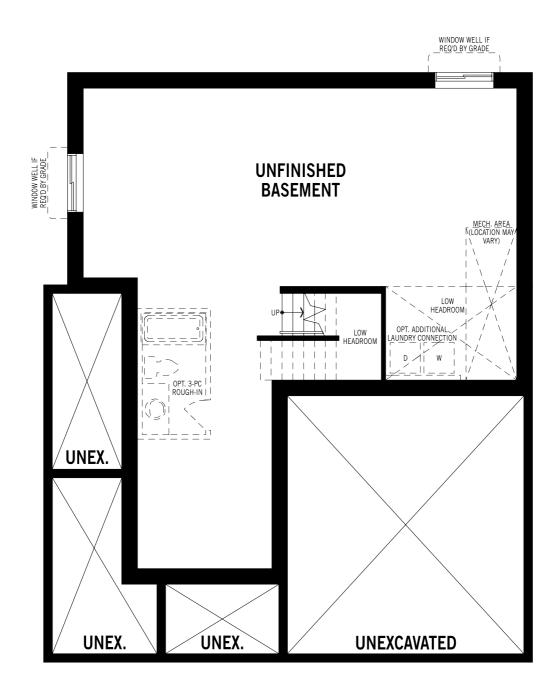

# Borgeau - Basement

#### Unselected Options: Finished Basement, Rear Basement Entry

Printed on 6/14/24

Note: Actual usable floor space may vary from the stated floor area. Plans and elevations are artist's renderings and may contain options which are not standard on all models. Mattamy Homes reserves the right to make changes to these floorplans, specifications, dimensions and elevations without prior notice and without compensation. Stated dimensions and square footages are approximate and should not be used as representation of the home's usable floor space or actual size. Any square footage of a single family home or a multi-family home that is stated herein is approximate only, may vary from time to time, and remains subject to change without notice or compensation.