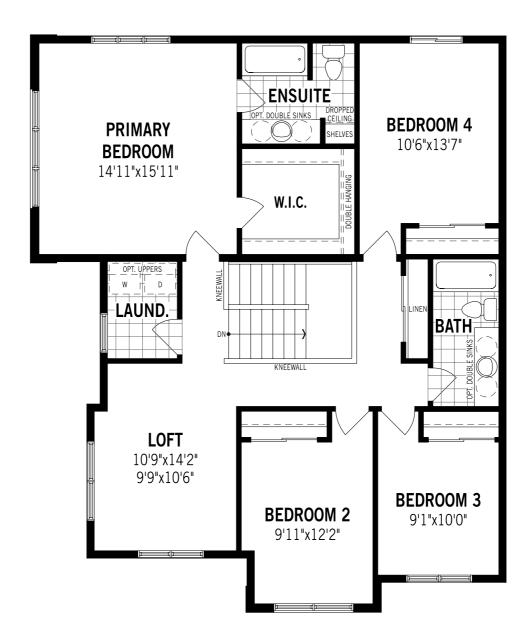

# Borgeau - Second Floor

### Unselected Options: Larger Laundry Room, Bath Oasis, 5th Bedroom

Printed on 6/14/24

Note: Actual usable floor space may vary from the stated floor area. Plans and elevations are artist's renderings and may contain options which are not standard on all models. Mattamy Homes reserves the right to make changes to these floorplans, specifications, dimensions and elevations without prior notice and without compensation. Stated dimensions and square footages are approximate and should not be used as representation of the home's usable floor space or actual size. Any square footage of a single family home or a multi-family home that is stated herein is approximate only, may vary from time to time, and remains subject to change without notice or compensation.