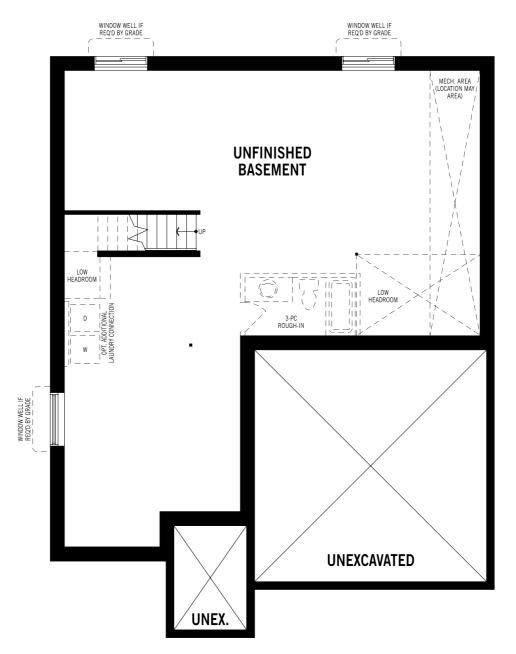

## Bishop 2.0 - Basement

## Unselected Options: Finished Basement, Rear Basement Entry, Basement Suite

Printed on 6/14/24

Note: Actual usable floor space may vary from the stated floor area. Plans and elevations are artist's renderings and may contain options which are not standard on all models. Mattamy Homes reserves the right to make changes to these floorplans, specifications, dimensions and elevations without prior notice and without compensation. Stated dimensions and square footages are approximate and should not be used as representation of the home's usable floor space or actual size. Any square footage of a single family home or a multi-family home that is stated herein is approximate only, may vary from time to time, and remains subject to change without notice or compensation. Revision: *5/s/2024*