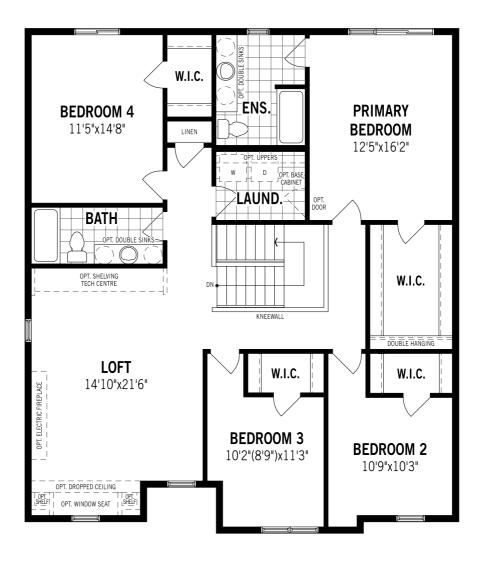

## Unselected Options: Bath Oasis

Printed on 6/14/24

Note: Actual usable floor space may vary from the stated floor area. Plans and elevations are artist's renderings and may contain options which are not standard on all models. Mattamy Homes reserves the right to make changes to these floorplans, specifications, dimensions and elevations without prior notice and without compensation. Stated dimensions and square footages are approximate and should not be used as representation of the home's usable floor space or actual size. Any square footage of a single family home or a multi-family home that is stated herein is approximate only, may vary from time to time, and remains subject to change without notice or compensation. Revision: *5/s/2024* 