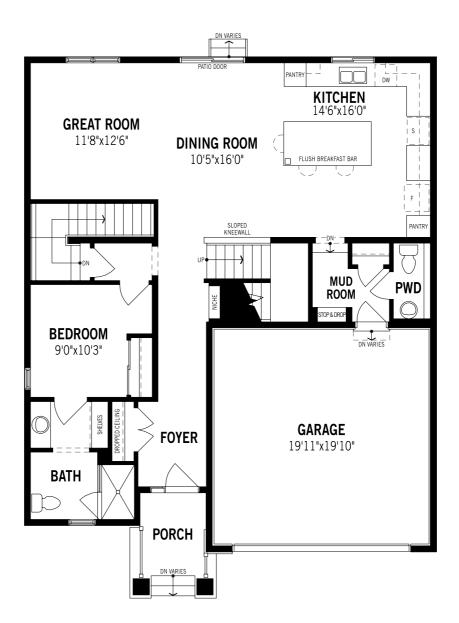

## **Unselected Options:**

Enclosed Den in Lieu of Great Room, Side Door Entry, Alternate Pantry, Prep Kitchen, 2 Sided Fireplace, Gas Fireplace in Great Room

Printed on 6/14/24

Note: Actual usable floor space may vary from the stated floor area. Plans and elevations are artist's renderings and may contain options which are not standard on all models. Mattamy Homes reserves the right to make changes to these floorplans, specifications, dimensions and elevations without prior notice and without compensation. Stated dimensions and square footages are approximate and should not be used as representation of the home's usable floor space or actual size. Any square footage of a single family home or a multi-family home that is stated herein is approximate only, may vary from time to time, and remains subject to change without notice or compensation. Revision: *5/s/2024* 