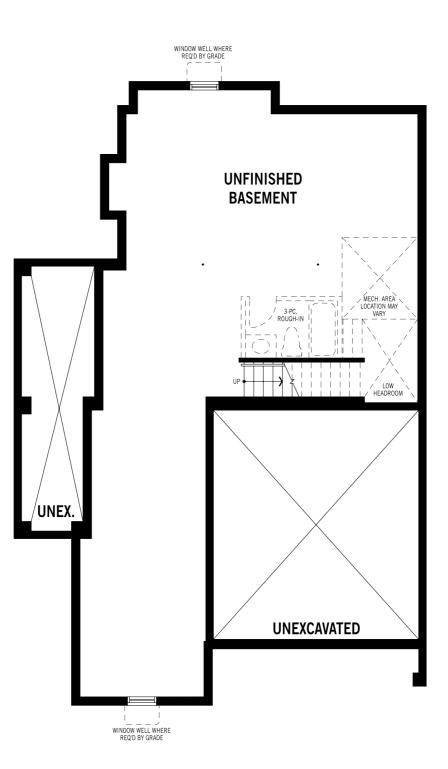

# mattamyHOMES Arthur Corner - Basement

Printed on 6/12/24

Note: Actual usable floor space may vary from the stated floor area. Plans and elevations are artist's renderings and may contain options which are not standard on all models. Mattamy Homes reserves the right to make changes to these floorplans, specifications, dimensions and elevations without prior notice and without compensation. Stated dimensions and square footages are approximate and should not be used as representation of the home's usable floor space or actual size. Any square footage of a single family home or a multi-family home that is stated herein is approximate only, may vary from time to time, and remains subject to change without notice or compensation. Revision: 7/3/2023