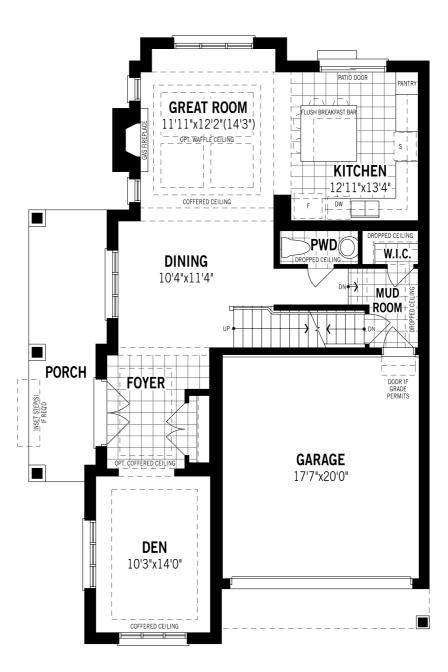

# mattamyHOMES Arthur Corner - Ground Floor

#### Unselected Options: Side Door Entry, Alternate Home Office In Lieu of Den

Printed on 6/12/24

Note: Actual usable floor space may vary from the stated floor area. Plans and elevations are artist's renderings and may contain options which are not standard on all models. Mattamy Homes reserves the right to make changes to these floorplans, specifications, dimensions and elevations without prior notice and without compensation. Stated dimensions and square footages are approximate and should not be used as representation of the home's usable floor space or actual size. Any square footage of a single family home or a multi-family home that is stated herein is approximate only, may vary from time to time, and remains subject to change without notice or compensation. Revision: 7/3/2023