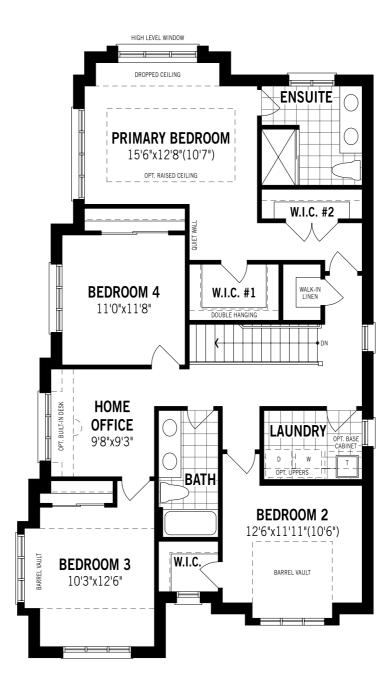

# mattamyHOMES Arthur Corner - Second Floor

#### Unselected Options: Third Bath, Bath Oasis

Printed on 6/12/24

Note: Actual usable floor space may vary from the stated floor area. Plans and elevations are artist's renderings and may contain options which are not standard on all models. Mattamy Homes reserves the right to make changes to these floorplans, specifications, dimensions and elevations without prior notice and without compensation. Stated dimensions and square footages are approximate and should not be used as representation of the home's usable floor space or actual size. Any square footage of a single family home or a multi-family home that is stated herein is approximate only, may vary from time to time, and remains subject to change without notice or compensation. Revision: 7/3/2023