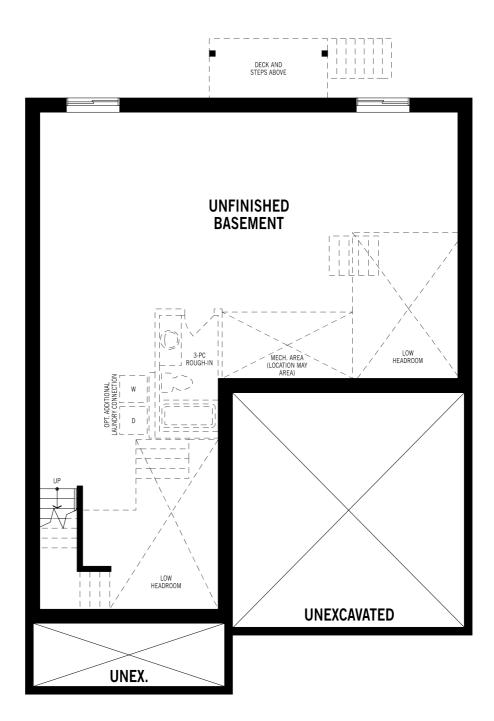

# Armstrong - Basement

### Unselected Options: Finished Basement, Rear Basement Entry, Next Step

Printed on 6/14/24

Note: Actual usable floor space may vary from the stated floor area. Plans and elevations are artist's renderings and may contain options which are not standard on all models. Mattamy Homes reserves the right to make changes to these floorplans, specifications, dimensions and elevations without prior notice and without compensation. Stated dimensions and square footages are approximate and should not be used as representation of the home's usable floor space or actual size. Any square footage of a single family home or a multi-family home that is stated herein is approximate only, may vary from time to time, and remains subject to change without notice or compensation. Revision: 5/30/2021