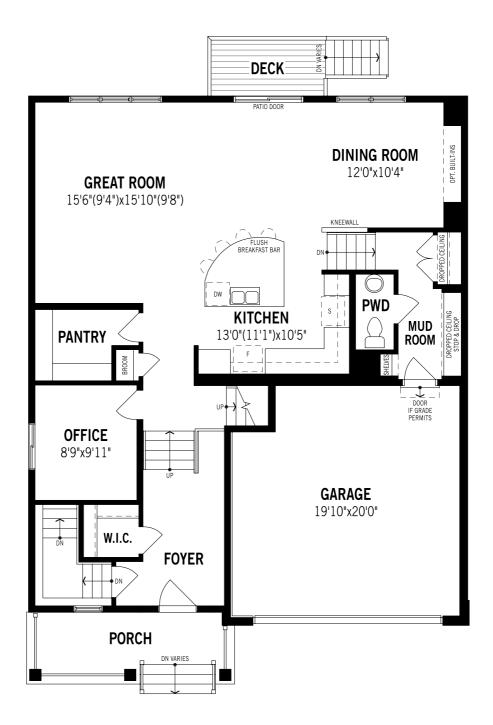

#### **Unselected Options:**

Side Door Entry, Pet Grooming Station, Prep Kitchen, Main Floor Bedroom in Lieu of Office, Gas Fireplace in Great Room Printed on 6/14/24

Note: Actual usable floor space may vary from the stated floor area. Plans and elevations are artist's renderings and may contain options which are not standard on all models. Mattamy Homes reserves the right to make changes to these floorplans, specifications, dimensions and elevations without prior notice and without compensation. Stated dimensions and square footages are approximate and should not be used as representation of the home's usable floor space or actual size. Any square footage of a single family home or a multi-family home that is stated herein is approximate only, may vary from time to time, and remains subject to change without notice or compensation. Revision: *§*/30/2021