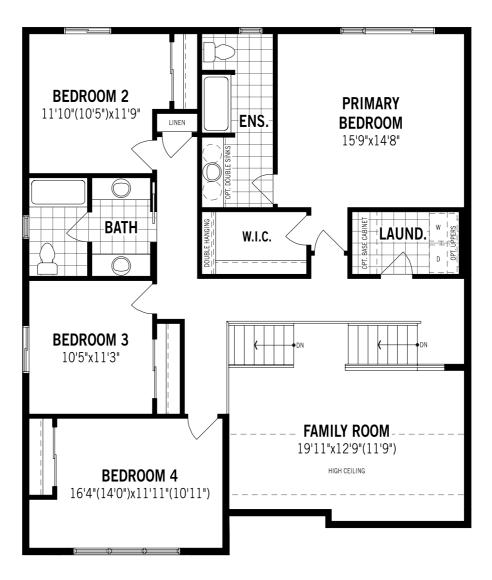

## Armstrong - Second Floor

#### Unselected Options: Gas Fireplace in Family Room, Bath Oasis

Printed on 6/14/24

Note: Actual usable floor space may vary from the stated floor area. Plans and elevations are artist's renderings and may contain options which are not standard on all models. Mattamy Homes reserves the right to make changes to these floorplans, specifications, dimensions and elevations without prior notice and without compensation. Stated dimensions and square footages are approximate and should not be used as representation of the home's usable floor space or actual size. Any square footage of a single family home or a multi-family home that is stated herein is approximate only, may vary from time to time, and remains subject to change without notice or compensation. Revision: 5/30/2021