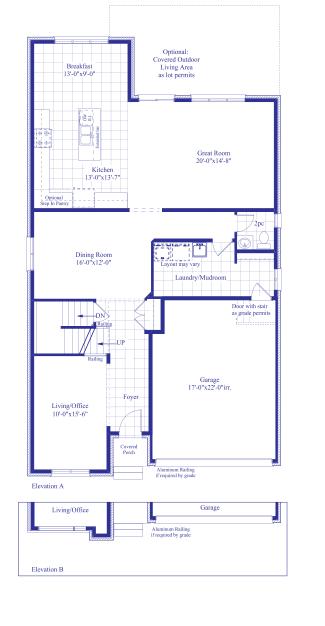

**ELEVATION A** 

3,165 Sq. Ft.

**43'** 

We reserve the right to change specifications, designs, prices, and substitute materials of similar quality without notice and without occurring obligation. All information here in after is from data available at the time of printing. All measurements are approximate and may vary during construction. Plans and elevations may show options available at an extra cost. Renderings are artists concepts and do not reflect available colours. E.&O.E. Printed May 16, 2023 11:23 AM

Basement

Elevation B

ARISS / 3,165 sq.ft. / 4 BED / 3.5 BATH

We reserve the right to change specifications, designs, prices, and substitute materials of similar quality without notice and without occurring obligation. All information here in after is from data available at the time of printing. All measurements are approximate and may vary during construction. Plans and elevations may show options available at an extra cost. Renderings are artists concepts and do not reflect available colours. E.&O.E. Printed May 16, 2023 11:23 AM