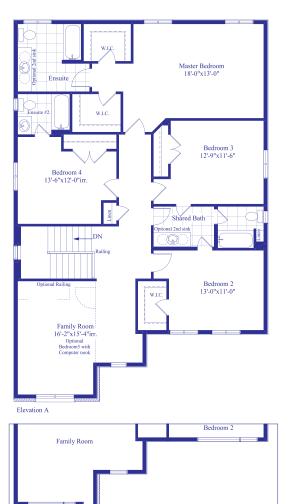

**ELEVATION A** 

3,165 Sq. Ft.

**43'** 

We reserve the right to change specifications, designs, prices, and substitute materials of similar quality without notice and without occurring obligation. All information here in after is from data available at the time of printing. All measurements are approximate and may vary during construction. Plans and elevations may show options available at an extra cost. Renderings are artists concepts and do not reflect available colours. E.&O.E. Printed May 16, 2023 11:23 AM