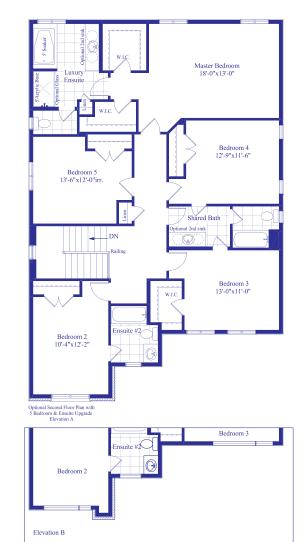

Basement

Elevation B

ARISS / 3,165 sq.ft. / 4 BED / 3.5 BATH

We reserve the right to change specifications, designs, prices, and substitute materials of similar quality without notice and without occurring obligation. All information here in after is from data available at the time of printing. All measurements are approximate and may vary during construction. Plans and elevations may show options available at an extra cost. Renderings are artists concepts and do not reflect available colours. E.&O.E. Printed May 16, 2023 11:23 AM