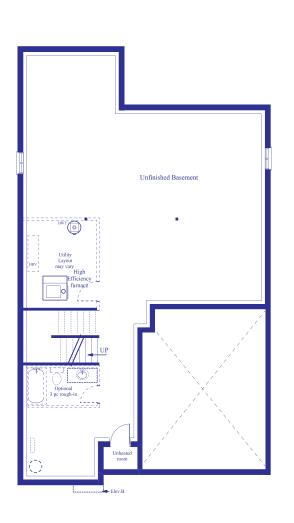

Basement

Elevation B

ARISS / 3,165 sq.ft. / 4 BED / 3.5 BATH

We reserve the right to change specifications, designs, prices, and substitute materials of similar quality without notice and without occurring obligation. All information here in after is from data available at the time of printing. All measurements are approximate and may vary during construction. Plans and elevations may show options available at an extra cost. Renderings are artists concepts and do not reflect available colours. E.&O.E. Printed May 16, 2023 11:23 AM