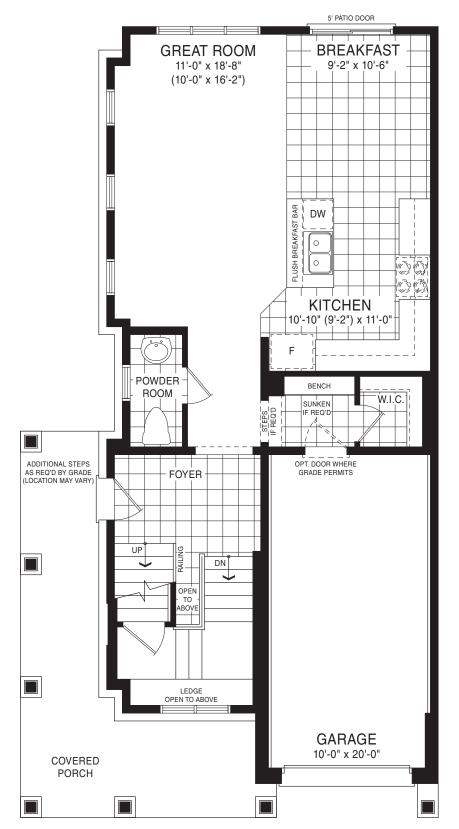

STYLE A - 1473 SQ.FT.

STYLE B - 1471 SQ.FT.

STYLE C - 1457 SQ.FT.

MAIN FLOOR PLAN STYLE A

BASEMENT PLAN STYLE A

STYLE A - 1551 SQ.FT.

STYLE B - 1551 SQ.FT.

STYLE C - 1553 SQ.FT.

STYLE C - 1553 SQ.FT.

MAIN FLOOR PLAN

STYLE A

BASEMENT PLAN

STYLE A

STYLE A - 1655 SQ.FT.

STYLE B - 1712 SQ.FT.

STYLE C - 1694 SQ.FT.

STYLE C - 1694 SQ.FT.

SECOND FLOOR PLAN STYLE A

MAIN FLOOR PLAN STYLE A

BASEMENT PLAN STYLE A

STYLE A - 1746 SQ.FT.

STYLE B - 1746 SQ.FT.

STYLE C - 1758 SQ.FT.

STYLE C - 1758 SQ.FT.

MAIN FLOOR PLAN

STYLE A

BASEMENT PLAN

STYLE A

STYLE A - 1863 SQ.FT.

STYLE B - 1855 SQ.FT.

STYLE C - 1855 SQ.FT.

STYLE B - 1855 SQ.FT.

STYLE C - 1855 SQ.FT.

MAIN FLOOR PLAN STYLE A

BASEMENT PLAN
STYLE A