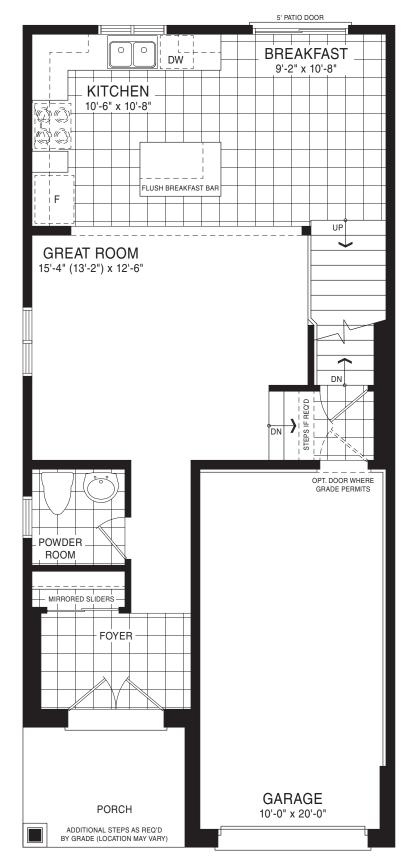

STYLE A - 1473 SQ.FT.

STYLE B - 1471 SQ.FT.

STYLE C - 1457 SQ.FT.

MAIN FLOOR PLAN STYLE A

BASEMENT PLAN STYLE A

STYLE A - 1551 SQ.FT.

STYLE B - 1551 SQ.FT.

STYLE C - 1553 SQ.FT.

STYLE C - 1553 SQ.FT.

MAIN FLOOR PLAN

STYLE A

BASEMENT PLAN

STYLE A

STYLE A - 1655 SQ.FT.

STYLE B - 1712 SQ.FT.

STYLE C - 1694 SQ.FT.