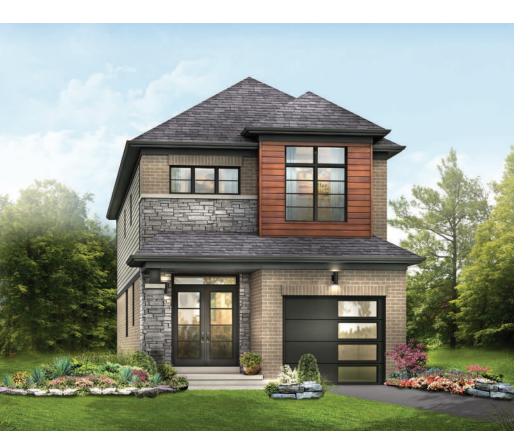

STYLE A - 1473 SQ.FT.

STYLE B - 1471 SQ.FT.

STYLE C - 1457 SQ.FT.

MAIN FLOOR PLAN STYLE A

BASEMENT PLAN STYLE A

STYLE A - 1551 SQ.FT.

STYLE B - 1551 SQ.FT.

STYLE C - 1553 SQ.FT.