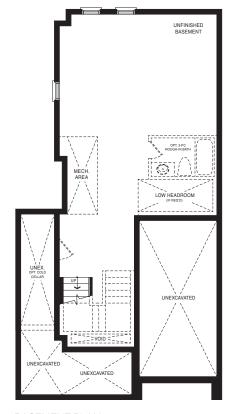

STYLE C - 1694 SQ.FT.

SECOND FLOOR PLAN STYLE A

MAIN FLOOR PLAN STYLE A

BASEMENT PLAN STYLE A

STYLE A - 1746 SQ.FT.

STYLE B - 1746 SQ.FT.

STYLE C - 1758 SQ.FT.

STYLE C - 1758 SQ.FT.