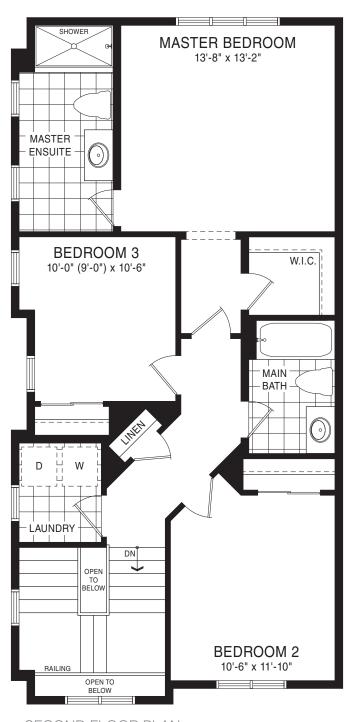

STYLE C - 1694 SQ.FT.

SECOND FLOOR PLAN STYLE A

MAIN FLOOR PLAN STYLE A

BASEMENT PLAN STYLE A

STYLE A - 1746 SQ.FT.

STYLE B - 1746 SQ.FT.

STYLE C - 1758 SQ.FT.

STYLE C - 1758 SQ.FT.