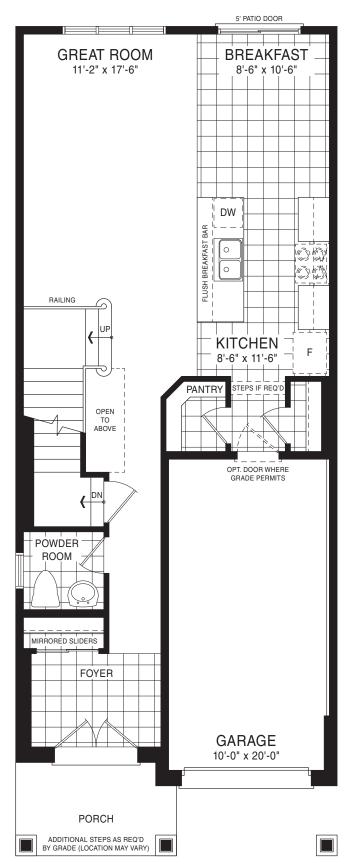

STYLE A - 1473 SQ.FT.

STYLE B - 1471 SQ.FT.

STYLE C - 1457 SQ.FT.

MAIN FLOOR PLAN STYLE A

BASEMENT PLAN STYLE A

STYLE A - 1551 SQ.FT.

STYLE B - 1551 SQ.FT.

STYLE C - 1553 SQ.FT.

STYLE C - 1553 SQ.FT.

MAIN FLOOR PLAN

STYLE A

BASEMENT PLAN

STYLE A

STYLE A - 1655 SQ.FT.

STYLE B - 1712 SQ.FT.

STYLE C - 1694 SQ.FT.