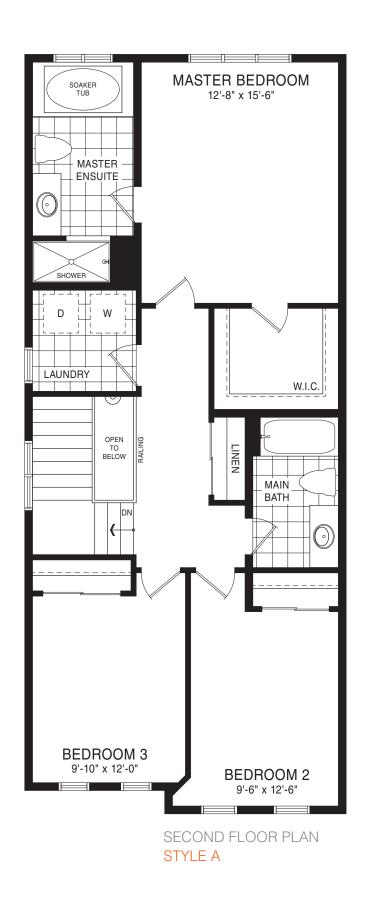

STYLE C - 1694 SQ.FT.

SECOND FLOOR PLAN STYLE A

MAIN FLOOR PLAN STYLE A

BASEMENT PLAN STYLE A

STYLE A - 1746 SQ.FT.

STYLE B - 1746 SQ.FT.

STYLE C - 1758 SQ.FT.

STYLE C - 1758 SQ.FT.