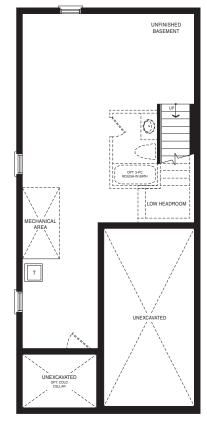

STYLE C - 1694 SQ.FT.

SECOND FLOOR PLAN STYLE A

MAIN FLOOR PLAN STYLE A

BASEMENT PLAN STYLE A

STYLE A - 1746 SQ.FT.

STYLE B - 1746 SQ.FT.

STYLE C - 1758 SQ.FT.

STYLE C - 1758 SQ.FT.