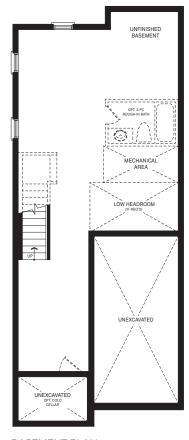

STYLE A - 1473 SQ.FT.

STYLE B - 1471 SQ.FT.

STYLE C - 1457 SQ.FT.

MAIN FLOOR PLAN STYLE A

BASEMENT PLAN STYLE A

STYLE A - 1551 SQ.FT.

STYLE B - 1551 SQ.FT.

STYLE C - 1553 SQ.FT.

STYLE C - 1553 SQ.FT.

MAIN FLOOR PLAN

STYLE A

BASEMENT PLAN

STYLE A

STYLE A - 1655 SQ.FT.

STYLE B - 1712 SQ.FT.

STYLE C - 1694 SQ.FT.

STYLE C - 1694 SQ.FT.

SECOND FLOOR PLAN STYLE A

MAIN FLOOR PLAN STYLE A

BASEMENT PLAN STYLE A

STYLE A - 1746 SQ.FT.

STYLE B - 1746 SQ.FT.

STYLE C - 1758 SQ.FT.

STYLE C - 1758 SQ.FT.

MAIN FLOOR PLAN

STYLE A

BASEMENT PLAN

STYLE A

STYLE A - 1863 SQ.FT.

STYLE B - 1855 SQ.FT.

STYLE C - 1855 SQ.FT.

STYLE B - 1855 SQ.FT.

STYLE C - 1855 SQ.FT.

MAIN FLOOR PLAN STYLE A

BASEMENT PLAN
STYLE A