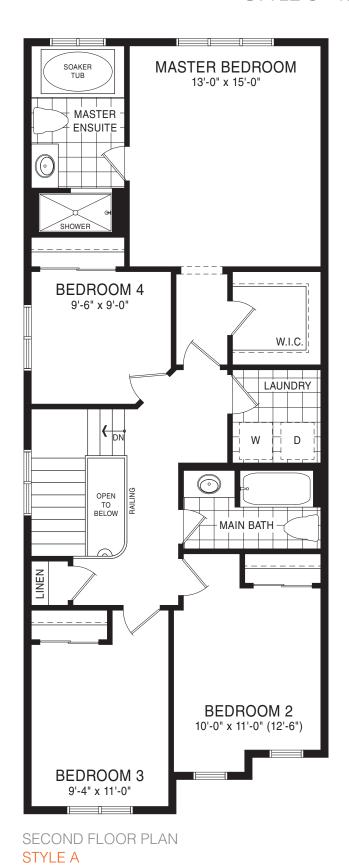

STYLE C - 1694 SQ.FT.

SECOND FLOOR PLAN STYLE A

MAIN FLOOR PLAN STYLE A

BASEMENT PLAN STYLE A

STYLE A - 1746 SQ.FT.

STYLE B - 1746 SQ.FT.

STYLE C - 1758 SQ.FT.

STYLE C - 1758 SQ.FT.