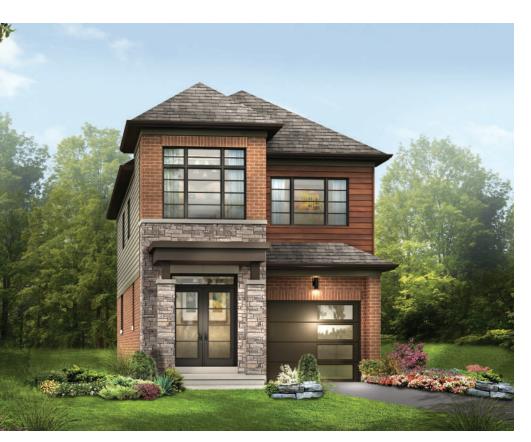

STYLE A - 1473 SQ.FT.

STYLE B - 1471 SQ.FT.

STYLE C - 1457 SQ.FT.

MAIN FLOOR PLAN STYLE A

BASEMENT PLAN STYLE A

STYLE A - 1551 SQ.FT.

STYLE B - 1551 SQ.FT.

STYLE C - 1553 SQ.FT.