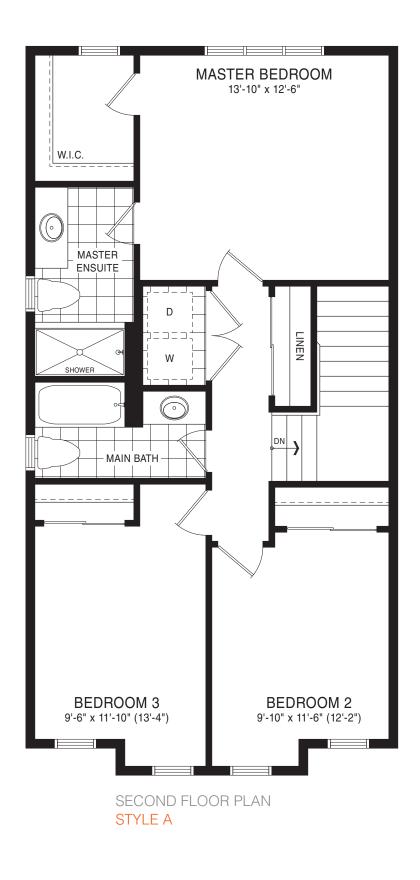

STYLE C - 1694 SQ.FT.

SECOND FLOOR PLAN STYLE A

MAIN FLOOR PLAN STYLE A

BASEMENT PLAN STYLE A

STYLE A - 1746 SQ.FT.

STYLE B - 1746 SQ.FT.

STYLE C - 1758 SQ.FT.

STYLE C - 1758 SQ.FT.