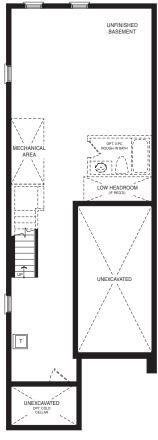

STYLE C - 1694 SQ.FT.

SECOND FLOOR PLAN STYLE A

MAIN FLOOR PLAN STYLE A

BASEMENT PLAN STYLE A

STYLE A - 1746 SQ.FT.

STYLE B - 1746 SQ.FT.

STYLE C - 1758 SQ.FT.

STYLE C - 1758 SQ.FT.