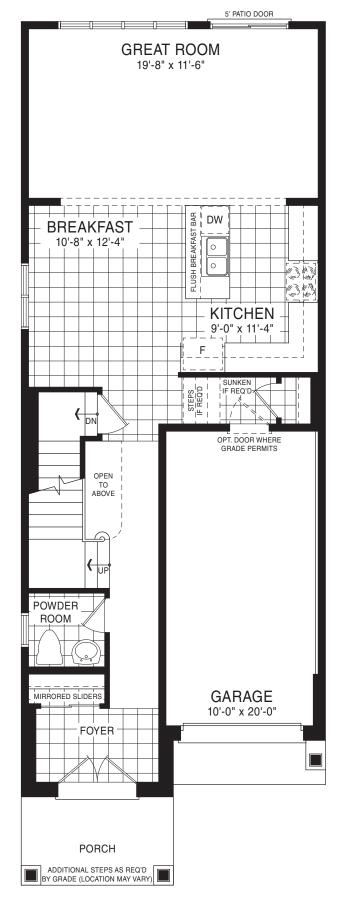

STYLE A - 1473 SQ.FT.

STYLE B - 1471 SQ.FT.

STYLE C - 1457 SQ.FT.

MAIN FLOOR PLAN STYLE A

BASEMENT PLAN STYLE A

STYLE A - 1551 SQ.FT.

STYLE B - 1551 SQ.FT.

STYLE C - 1553 SQ.FT.

STYLE C - 1553 SQ.FT.

MAIN FLOOR PLAN

STYLE A

BASEMENT PLAN

STYLE A

STYLE A - 1655 SQ.FT.

STYLE B - 1712 SQ.FT.

STYLE C - 1694 SQ.FT.