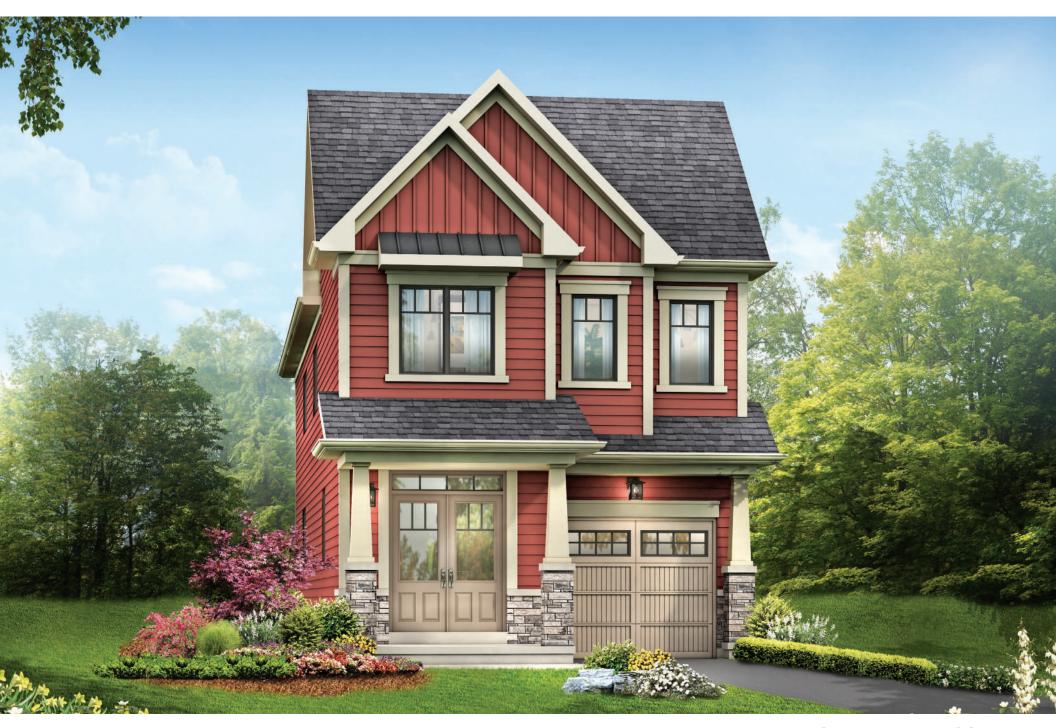

STYLE A - 1473 SQ.FT.

STYLE B - 1471 SQ.FT.

STYLE C - 1457 SQ.FT.

MAIN FLOOR PLAN STYLE A

BASEMENT PLAN STYLE A

STYLE A - 1551 SQ.FT.

STYLE B - 1551 SQ.FT.

STYLE C - 1553 SQ.FT.