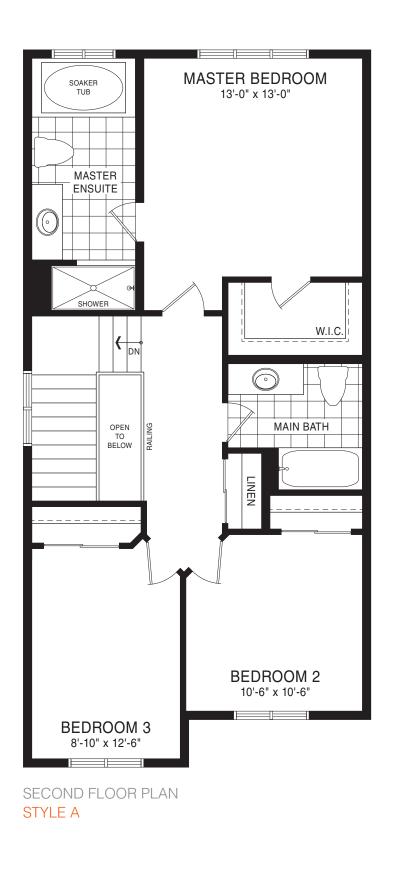

STYLE C - 1694 SQ.FT.

SECOND FLOOR PLAN STYLE A

MAIN FLOOR PLAN STYLE A

BASEMENT PLAN STYLE A

STYLE A - 1746 SQ.FT.

STYLE B - 1746 SQ.FT.

STYLE C - 1758 SQ.FT.

STYLE C - 1758 SQ.FT.