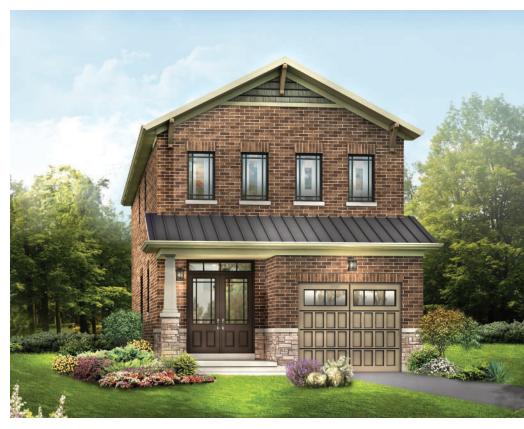

STYLE A - 1473 SQ.FT.

STYLE B - 1471 SQ.FT.

STYLE C - 1457 SQ.FT.

MAIN FLOOR PLAN STYLE A

BASEMENT PLAN STYLE A

STYLE A - 1551 SQ.FT.

STYLE B - 1551 SQ.FT.

STYLE C - 1553 SQ.FT.