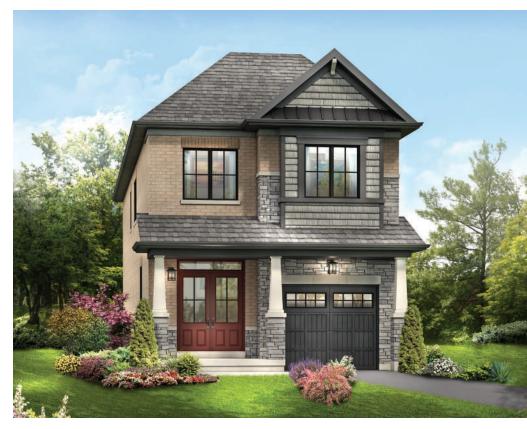

STYLE A - 1473 SQ.FT.

STYLE B - 1471 SQ.FT.

STYLE C - 1457 SQ.FT.

MAIN FLOOR PLAN STYLE A

BASEMENT PLAN STYLE A

STYLE A - 1551 SQ.FT.

STYLE B - 1551 SQ.FT.

STYLE C - 1553 SQ.FT.