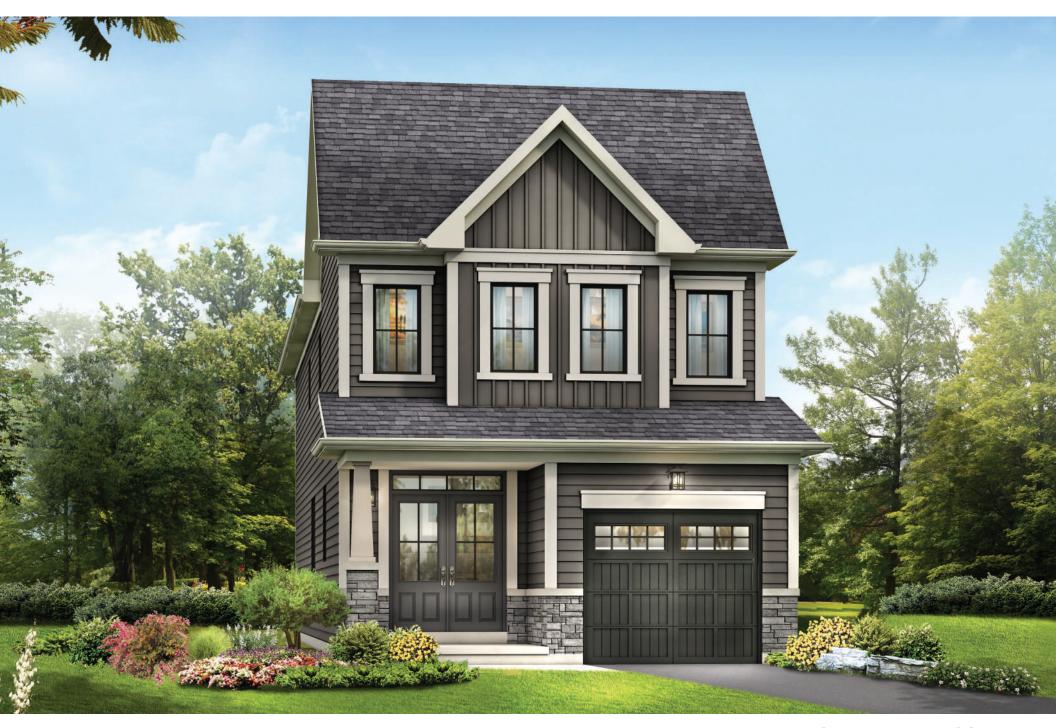

STYLE A - 1473 SQ.FT.

STYLE B - 1471 SQ.FT.

STYLE C - 1457 SQ.FT.

MAIN FLOOR PLAN STYLE A

BASEMENT PLAN STYLE A

STYLE A - 1551 SQ.FT.

STYLE B - 1551 SQ.FT.

STYLE C - 1553 SQ.FT.