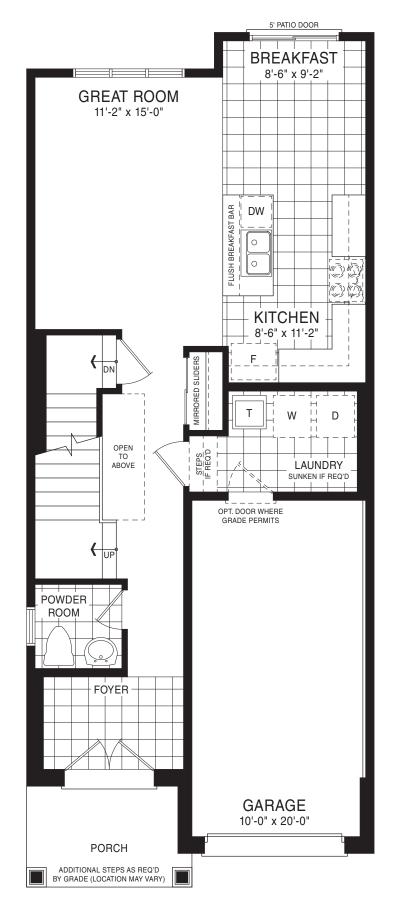

STYLE A - 1473 SQ.FT.

STYLE B - 1471 SQ.FT.

STYLE C - 1457 SQ.FT.

MAIN FLOOR PLAN STYLE A

BASEMENT PLAN STYLE A

STYLE A - 1551 SQ.FT.

STYLE B - 1551 SQ.FT.

STYLE C - 1553 SQ.FT.

STYLE C - 1553 SQ.FT.

MAIN FLOOR PLAN

STYLE A

BASEMENT PLAN

STYLE A

STYLE A - 1655 SQ.FT.

STYLE B - 1712 SQ.FT.

STYLE C - 1694 SQ.FT.

STYLE C - 1694 SQ.FT.

SECOND FLOOR PLAN STYLE A

MAIN FLOOR PLAN STYLE A

BASEMENT PLAN STYLE A

STYLE A - 1746 SQ.FT.

STYLE B - 1746 SQ.FT.

STYLE C - 1758 SQ.FT.

STYLE C - 1758 SQ.FT.

MAIN FLOOR PLAN

STYLE A

BASEMENT PLAN

STYLE A

STYLE A - 1863 SQ.FT.

STYLE B - 1855 SQ.FT.

STYLE C - 1855 SQ.FT.

STYLE B - 1855 SQ.FT.

STYLE C - 1855 SQ.FT.

MAIN FLOOR PLAN STYLE A

BASEMENT PLAN
STYLE A