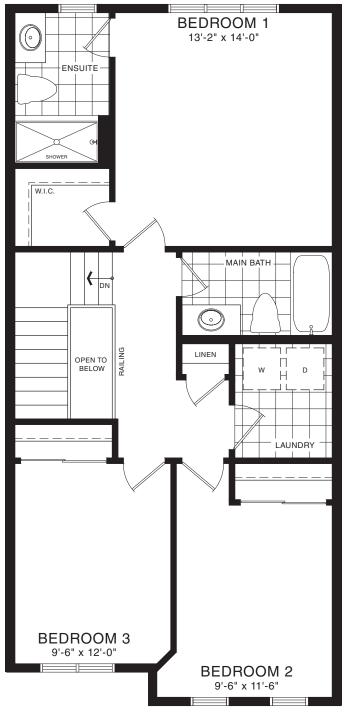

## **SPRUCE TOWNHOME**

STYLE A1 - 1453 SQ.FT.

STYLE B1 - 1446 SQ.FT.

STYLE C1 - 1449 SQ.FT.

STYLE B1 - 1446 SQ.FT.

STYLE C1 - 1449 SQ.FT.

MAIN FLOOR PLAN STYLE A1

SECOND FLOOR PLAN