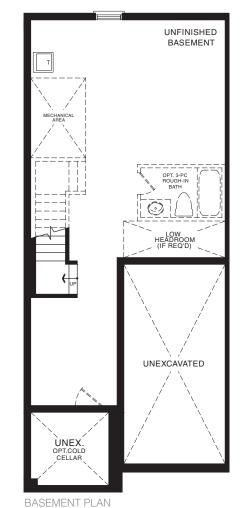

## **SPRUCE TOWNHOME**

STYLE A1 - 1453 SQ.FT.

STYLE B1 - 1446 SQ.FT.

STYLE C1 - 1449 SQ.FT.

STYLE B1 - 1446 SQ.FT.

STYLE C1 - 1449 SQ.FT.

MAIN FLOOR PLAN STYLE A1

SECOND FLOOR PLAN