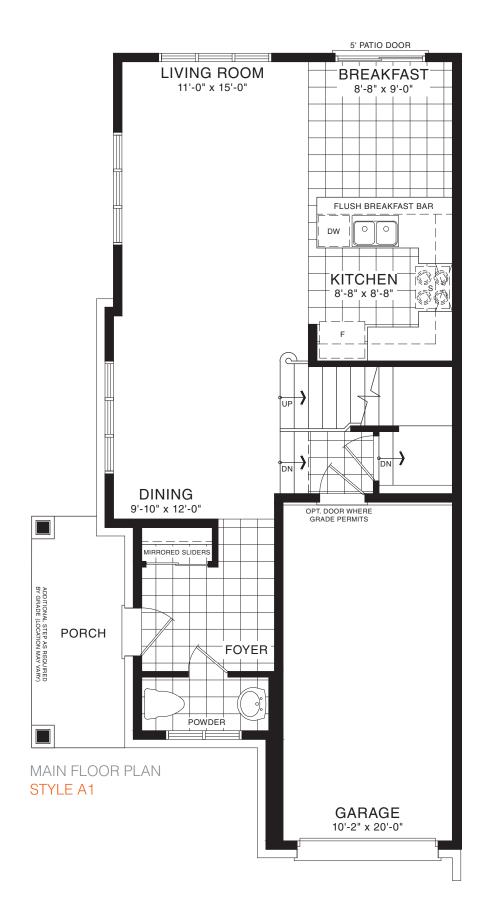

## **SPRUCE TOWNHOME**

STYLE A1 - 1453 SQ.FT.

STYLE B1 - 1446 SQ.FT.

STYLE C1 - 1449 SQ.FT.

STYLE B1 - 1446 SQ.FT.

STYLE C1 - 1449 SQ.FT.

MAIN FLOOR PLAN STYLE A1

SECOND FLOOR PLAN