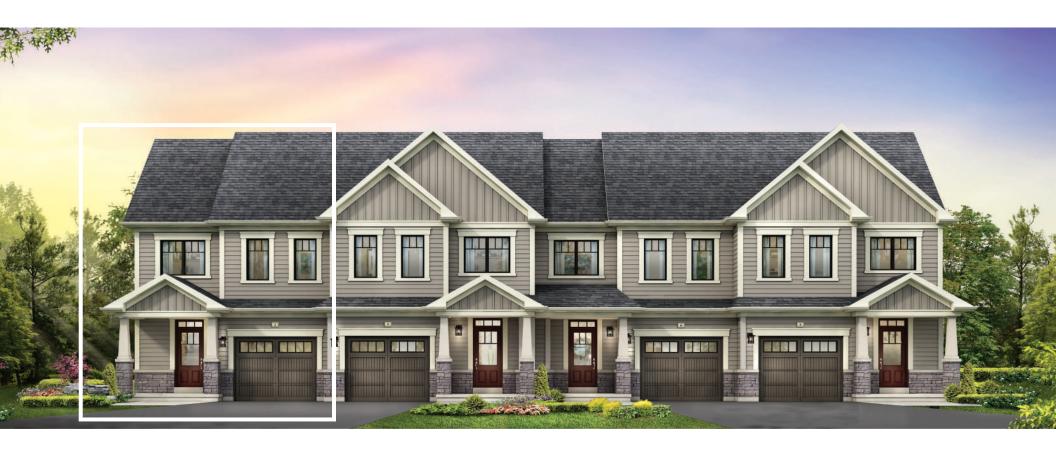

## **SPRUCE TOWNHOME**

STYLE A1 - 1453 SQ.FT.

STYLE B1 - 1446 SQ.FT.

STYLE C1 - 1449 SQ.FT.

STYLE B1 - 1446 SQ.FT.

STYLE C1 - 1449 SQ.FT.

MAIN FLOOR PLAN STYLE A1

SECOND FLOOR PLAN