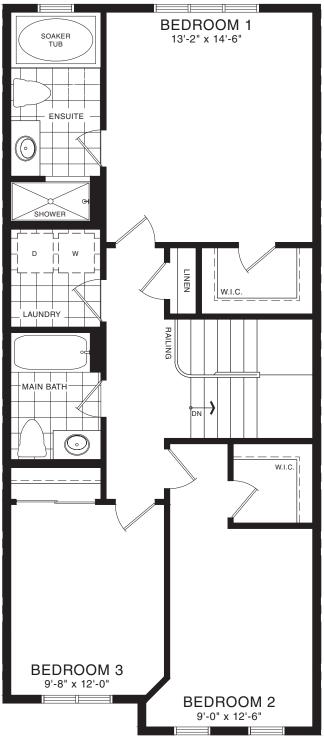

## **SPRUCE TOWNHOME**

STYLE A1 - 1453 SQ.FT.

STYLE B1 - 1446 SQ.FT.

STYLE C1 - 1449 SQ.FT.

STYLE B1 - 1446 SQ.FT.

STYLE C1 - 1449 SQ.FT.

MAIN FLOOR PLAN STYLE A1

SECOND FLOOR PLAN

STYLE B1 - 1614 SQ.FT.

STYLE C1 - 1614 SQ.FT.

MAIN FLOOR PLAN
STYLE A1

SECOND FLOOR PLAN STYLE A1

STYLE A1 - 1662 SQ.FT.

STYLE B1 - 1658 SQ.FT.

STYLE C1 - 1658 SQ.FT.

STYLE A1 - 1662 SQ.FT.

STYLE B1 - 1658 SQ.FT.

STYLE C1 - 1658 SQ.FT.

MAIN FLOOR PLAN STYLE A1

SECOND FLOOR PLAN