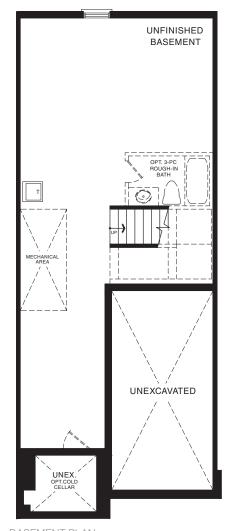

## **SPRUCE TOWNHOME**

STYLE A1 - 1453 SQ.FT.

STYLE B1 - 1446 SQ.FT.

STYLE C1 - 1449 SQ.FT.

STYLE B1 - 1446 SQ.FT.

STYLE C1 - 1449 SQ.FT.

MAIN FLOOR PLAN STYLE A1

SECOND FLOOR PLAN

STYLE B1 - 1614 SQ.FT.

STYLE C1 - 1614 SQ.FT.

MAIN FLOOR PLAN
STYLE A1

SECOND FLOOR PLAN STYLE A1

STYLE A1 - 1662 SQ.FT.

STYLE B1 - 1658 SQ.FT.

STYLE C1 - 1658 SQ.FT.

STYLE A1 - 1662 SQ.FT.

STYLE B1 - 1658 SQ.FT.

STYLE C1 - 1658 SQ.FT.

MAIN FLOOR PLAN STYLE A1

SECOND FLOOR PLAN