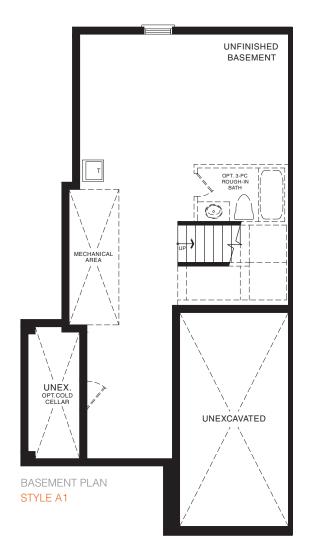

## **SPRUCE TOWNHOME**

STYLE A1 - 1453 SQ.FT.

STYLE B1 - 1446 SQ.FT.

STYLE C1 - 1449 SQ.FT.

STYLE B1 - 1446 SQ.FT.

STYLE C1 - 1449 SQ.FT.

MAIN FLOOR PLAN STYLE A1

SECOND FLOOR PLAN