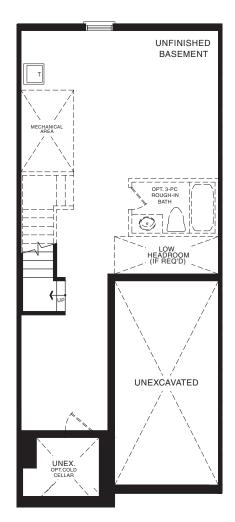

## **SPRUCE TOWNHOME**

STYLE A1 - 1453 SQ.FT.

STYLE B1 - 1446 SQ.FT.

STYLE C1 - 1449 SQ.FT.

STYLE B1 - 1446 SQ.FT.

STYLE C1 - 1449 SQ.FT.

MAIN FLOOR PLAN STYLE A1

SECOND FLOOR PLAN