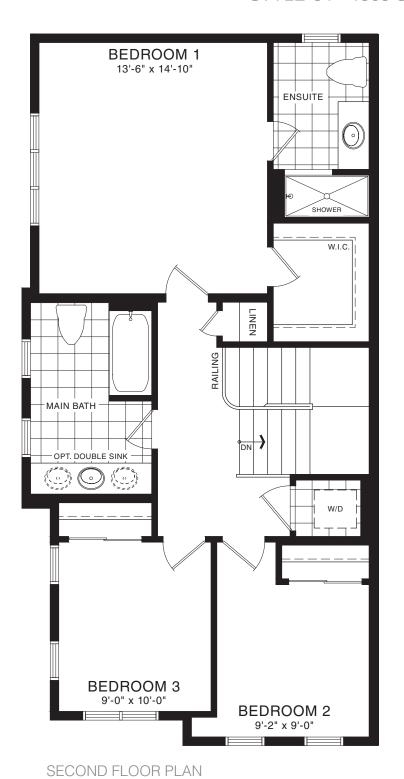

## **SPRUCE TOWNHOME**

STYLE A1 - 1453 SQ.FT.

STYLE B1 - 1446 SQ.FT.

STYLE C1 - 1449 SQ.FT.

STYLE B1 - 1446 SQ.FT.

STYLE C1 - 1449 SQ.FT.

MAIN FLOOR PLAN STYLE A1

SECOND FLOOR PLAN