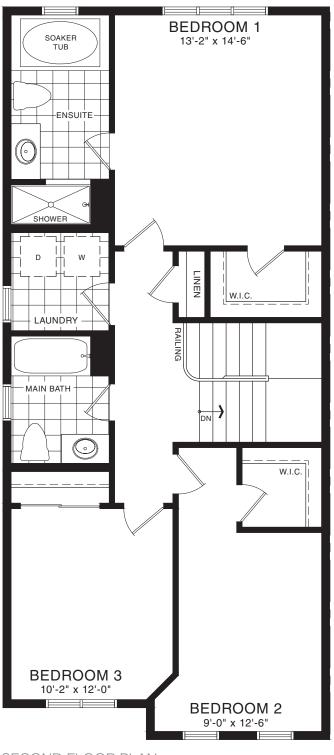

## **SPRUCE TOWNHOME**

STYLE A1 - 1453 SQ.FT.

STYLE B1 - 1446 SQ.FT.

STYLE C1 - 1449 SQ.FT.

STYLE B1 - 1446 SQ.FT.

STYLE C1 - 1449 SQ.FT.

MAIN FLOOR PLAN STYLE A1

SECOND FLOOR PLAN