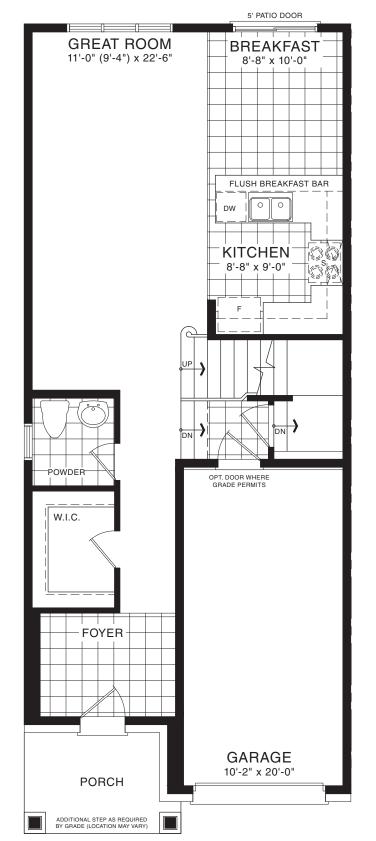

## **SPRUCE TOWNHOME**

STYLE A1 - 1453 SQ.FT.

STYLE B1 - 1446 SQ.FT.

STYLE C1 - 1449 SQ.FT.

STYLE B1 - 1446 SQ.FT.

STYLE C1 - 1449 SQ.FT.

MAIN FLOOR PLAN STYLE A1

SECOND FLOOR PLAN