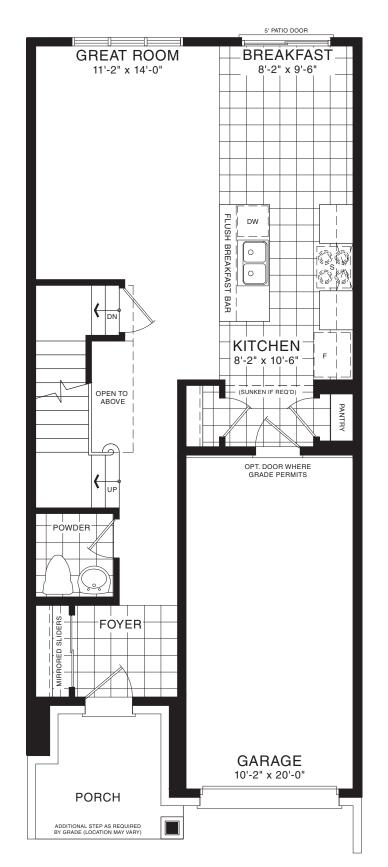

## **SPRUCE TOWNHOME**

STYLE A1 - 1453 SQ.FT.

STYLE B1 - 1446 SQ.FT.

STYLE C1 - 1449 SQ.FT.

STYLE B1 - 1446 SQ.FT.

STYLE C1 - 1449 SQ.FT.

MAIN FLOOR PLAN STYLE A1

SECOND FLOOR PLAN