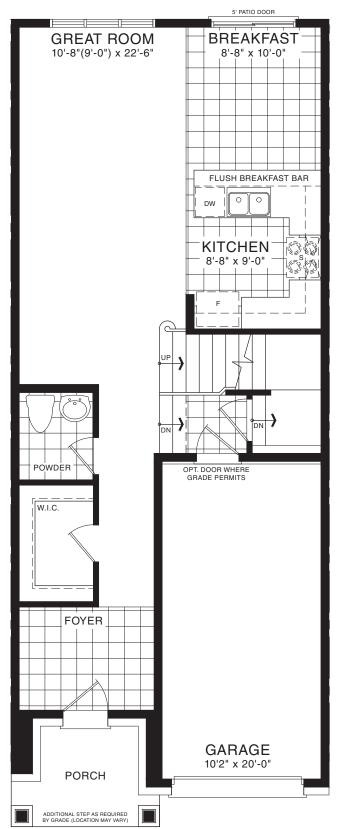

STYLE B1 - 1614 SQ.FT.

STYLE C1 - 1614 SQ.FT.

MAIN FLOOR PLAN
STYLE A1

SECOND FLOOR PLAN STYLE A1

STYLE A1 - 1662 SQ.FT.

STYLE B1 - 1658 SQ.FT.

STYLE C1 - 1658 SQ.FT.

STYLE A1 - 1662 SQ.FT.