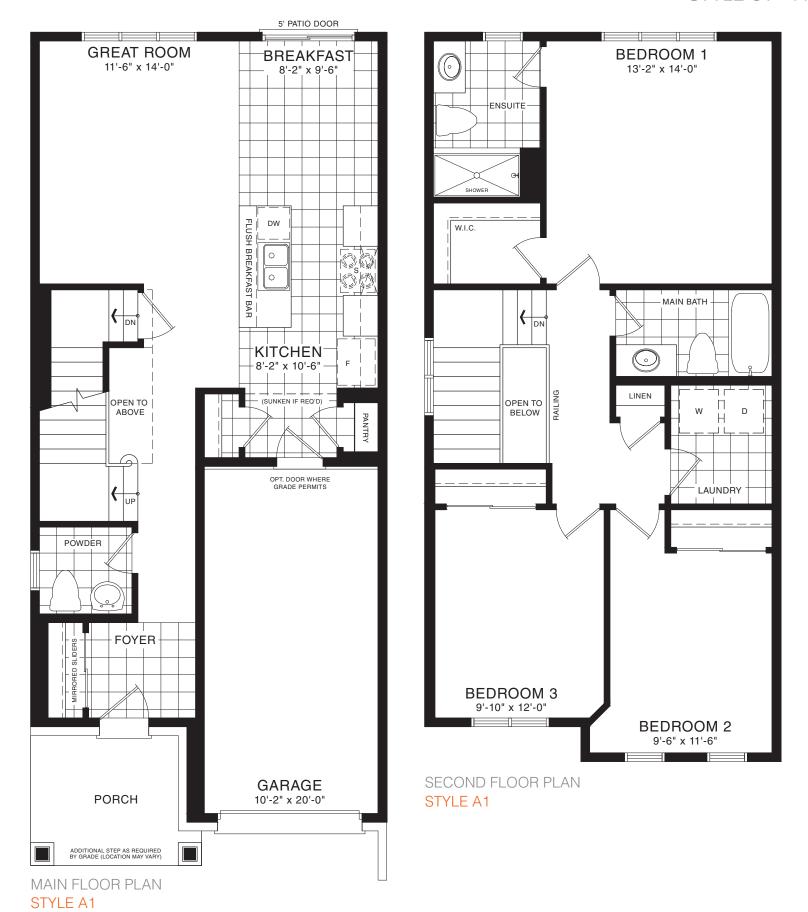

## **SPRUCE TOWNHOME**

STYLE A1 - 1453 SQ.FT.

STYLE B1 - 1446 SQ.FT.

STYLE C1 - 1449 SQ.FT.

STYLE B1 - 1446 SQ.FT.

STYLE C1 - 1449 SQ.FT.

MAIN FLOOR PLAN STYLE A1

SECOND FLOOR PLAN