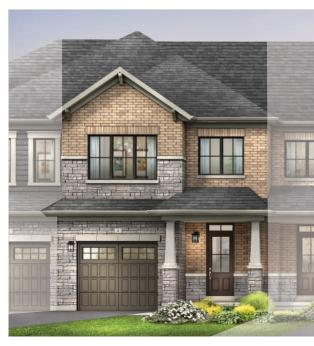

## SPRUCE TOWNHOME

STYLE A1 - 1453 SQ.FT.

STYLE B1 - 1446 SQ.FT.

STYLE C1 - 1449 SQ.FT.

STYLE B1 - 1446 SQ.FT.

STYLE C1 - 1449 SQ.FT.

MAIN FLOOR PLAN STYLE A1

SECOND FLOOR PLAN

STYLE A1

BASEMENT PLAN