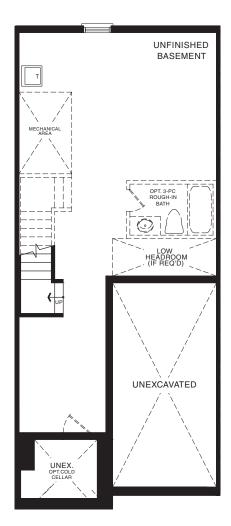

## SPRUCE TOWNHOME



STYLE A1 - 1453 SQ.FT.



STYLE B1 - 1446 SQ.FT.



STYLE C1 - 1449 SQ.FT.





STYLE B1 - 1446 SQ.FT.

STYLE C1 - 1449 SQ.FT.





MAIN FLOOR PLAN STYLE A1

SECOND FLOOR PLAN

STYLE A1







BASEMENT PLAN

## SPRUCE END TOWNHOME



STYLE A1 - 1493 SQ.FT.



STYLE B1 - 1485 SQ.FT.



STYLE C1 - 1488 SQ.FT.





STYLE A1 - 1493 SQ.FT.

STYLE B1 - 1485 SQ.FT.

STYLE C1 - 1488 SQ.FT.











STYLE A1 - 1533 SQ.FT.



STYLE B1 - 1570 SQ.FT.



STYLE C1 - 1563 SQ.FT.



STYLE A1 - 1533 SQ.FT.

STYLE B1 - 1570 SQ.FT.

STYLE C1 - 1563 SQ.FT.







STYLE A1





## WALLFLOWER TOWNHOME



STYLE A1 - 1618 SQ.FT.



STYLE B1 - 1614 SQ.FT.



STYLE C1 - 1614 SQ.FT.





STYLE B1 - 1614 SQ.FT.

STYLE C1 - 1614 SQ.FT.





MAIN FLOOR PLAN STYLE A1

SECOND FLOOR PLAN STYLE A1









STYLE A1 - 1662 SQ.FT.



STYLE B1 - 1658 SQ.FT.



STYLE C1 - 1658 SQ.FT.





STYLE B1 - 1658 SQ.FT.

STYLE C1 - 1658 SQ.FT.





MAIN FLOOR PLAN STYLE A1

SECOND FLOOR PLAN

STYLE A1