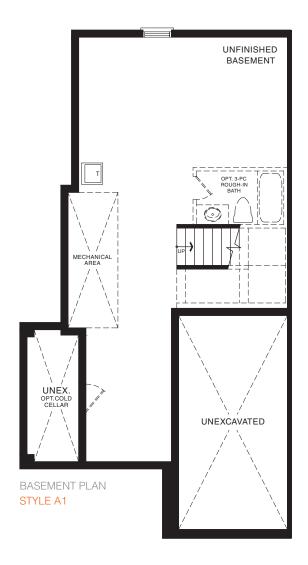

## SPRUCE TOWNHOME



STYLE A1 - 1453 SQ.FT.



STYLE B1 - 1446 SQ.FT.



STYLE C1 - 1449 SQ.FT.





STYLE B1 - 1446 SQ.FT.

STYLE C1 - 1449 SQ.FT.





MAIN FLOOR PLAN STYLE A1

SECOND FLOOR PLAN

STYLE A1







BASEMENT PLAN

## SPRUCE END TOWNHOME



STYLE A1 - 1493 SQ.FT.



STYLE B1 - 1485 SQ.FT.



STYLE C1 - 1488 SQ.FT.





STYLE A1 - 1493 SQ.FT.

STYLE B1 - 1485 SQ.FT.

STYLE C1 - 1488 SQ.FT.











STYLE A1 - 1533 SQ.FT.



STYLE B1 - 1570 SQ.FT.



STYLE C1 - 1563 SQ.FT.



STYLE A1 - 1533 SQ.FT.

STYLE B1 - 1570 SQ.FT.

STYLE C1 - 1563 SQ.FT.







STYLE A1





## WALLFLOWER TOWNHOME



STYLE A1 - 1618 SQ.FT.



STYLE B1 - 1614 SQ.FT.



STYLE C1 - 1614 SQ.FT.





STYLE B1 - 1614 SQ.FT.

STYLE C1 - 1614 SQ.FT.





MAIN FLOOR PLAN STYLE A1

SECOND FLOOR PLAN STYLE A1









STYLE A1 - 1662 SQ.FT.



STYLE B1 - 1658 SQ.FT.



STYLE C1 - 1658 SQ.FT.





STYLE B1 - 1658 SQ.FT.

STYLE C1 - 1658 SQ.FT.





MAIN FLOOR PLAN STYLE A1

SECOND FLOOR PLAN

STYLE A1