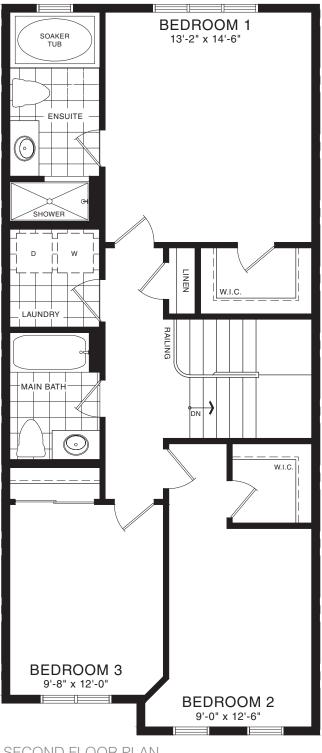

## WALLFLOWER TOWNHOME

STYLE A1 - 1618 SQ.FT.

STYLE B1 - 1614 SQ.FT.

STYLE C1 - 1614 SQ.FT.

STYLE B1 - 1614 SQ.FT.

STYLE C1 - 1614 SQ.FT.

MAIN FLOOR PLAN STYLE A1

SECOND FLOOR PLAN STYLE A1

STYLE A1 - 1662 SQ.FT.

STYLE B1 - 1658 SQ.FT.

STYLE C1 - 1658 SQ.FT.

STYLE B1 - 1658 SQ.FT.

STYLE C1 - 1658 SQ.FT.

MAIN FLOOR PLAN STYLE A1

SECOND FLOOR PLAN

STYLE A1