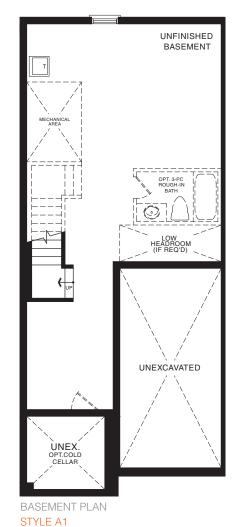

## SPRUCE TOWNHOME

STYLE A1 - 1453 SQ.FT.

STYLE B1 - 1446 SQ.FT.

STYLE C1 - 1449 SQ.FT.

STYLE B1 - 1446 SQ.FT.

STYLE C1 - 1449 SQ.FT.

MAIN FLOOR PLAN STYLE A1

SECOND FLOOR PLAN

STYLE A1

BASEMENT PLAN