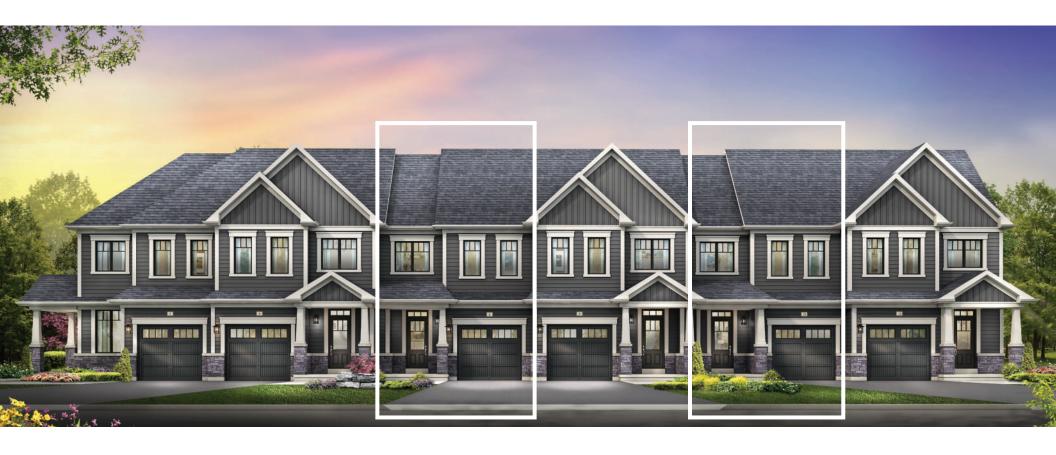

## SPRUCE TOWNHOME

STYLE A1 - 1453 SQ.FT.

STYLE B1 - 1446 SQ.FT.

STYLE C1 - 1449 SQ.FT.

STYLE B1 - 1446 SQ.FT.

STYLE C1 - 1449 SQ.FT.

MAIN FLOOR PLAN STYLE A1

SECOND FLOOR PLAN