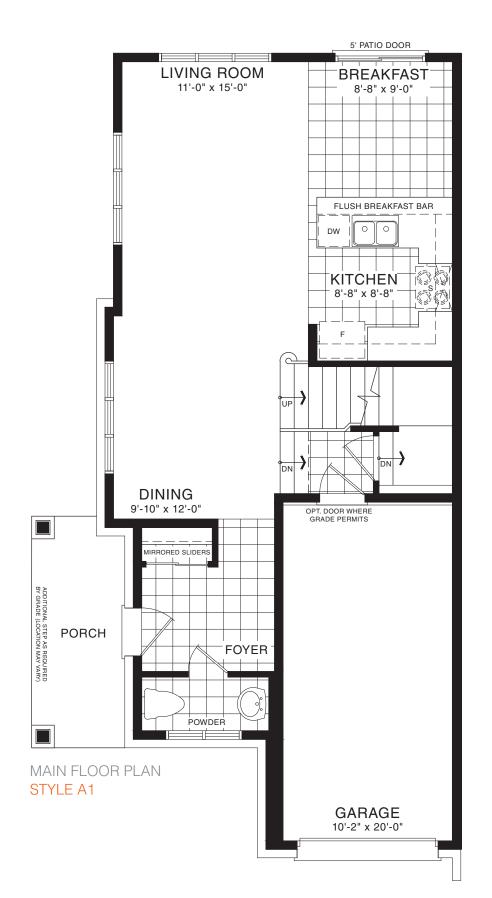

## SPRUCE TOWNHOME

STYLE A1 - 1453 SQ.FT.

STYLE B1 - 1446 SQ.FT.

STYLE C1 - 1449 SQ.FT.

STYLE B1 - 1446 SQ.FT.

STYLE C1 - 1449 SQ.FT.

MAIN FLOOR PLAN STYLE A1

SECOND FLOOR PLAN