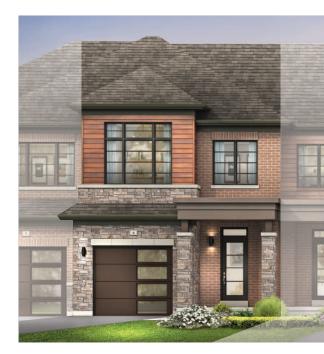

## SPRUCE END TOWNHOME

STYLE A1 - 1493 SQ.FT.

STYLE B1 - 1485 SQ.FT.

STYLE C1 - 1488 SQ.FT.

STYLE A1 - 1493 SQ.FT.

STYLE B1 - 1485 SQ.FT.

STYLE C1 - 1488 SQ.FT.

STYLE A1 - 1533 SQ.FT.

STYLE B1 - 1570 SQ.FT.

STYLE C1 - 1563 SQ.FT.

STYLE A1 - 1533 SQ.FT.

STYLE B1 - 1570 SQ.FT.

STYLE C1 - 1563 SQ.FT.

STYLE A1