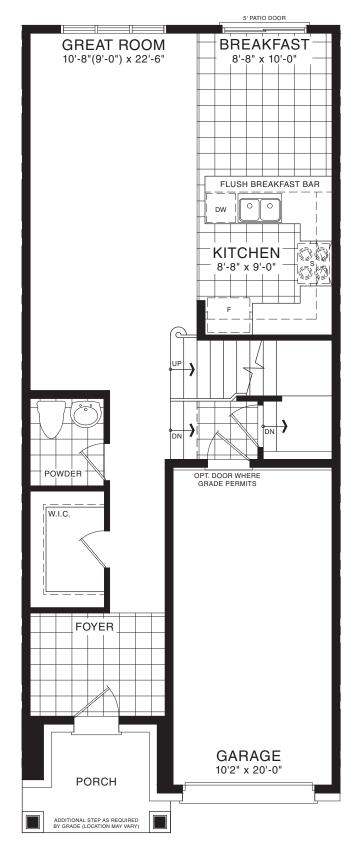

## SPRUCE TOWNHOME

STYLE A1 - 1453 SQ.FT.

STYLE B1 - 1446 SQ.FT.

STYLE C1 - 1449 SQ.FT.

STYLE B1 - 1446 SQ.FT.

STYLE C1 - 1449 SQ.FT.

MAIN FLOOR PLAN STYLE A1

SECOND FLOOR PLAN

STYLE A1

BASEMENT PLAN