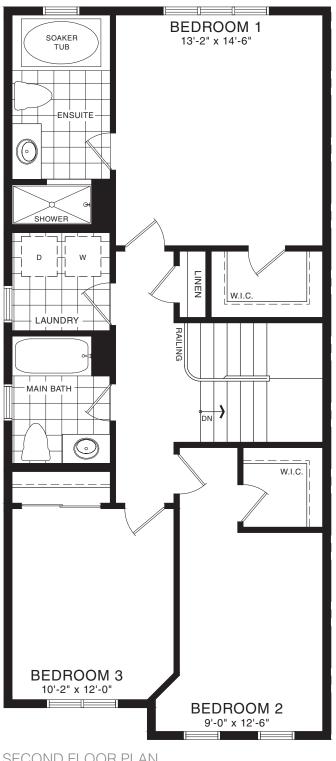

## SPRUCE TOWNHOME

STYLE A1 - 1453 SQ.FT.

STYLE B1 - 1446 SQ.FT.

STYLE C1 - 1449 SQ.FT.

STYLE B1 - 1446 SQ.FT.

STYLE C1 - 1449 SQ.FT.

MAIN FLOOR PLAN STYLE A1

SECOND FLOOR PLAN

STYLE A1

BASEMENT PLAN