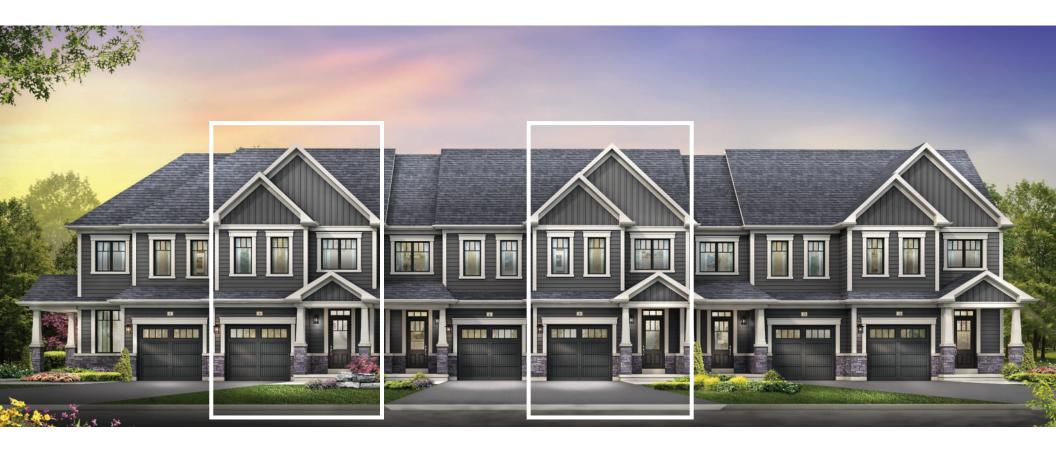

## WALLFLOWER TOWNHOME

STYLE A1 - 1618 SQ.FT.

STYLE B1 - 1614 SQ.FT.

STYLE C1 - 1614 SQ.FT.

STYLE B1 - 1614 SQ.FT.

STYLE C1 - 1614 SQ.FT.

MAIN FLOOR PLAN STYLE A1

SECOND FLOOR PLAN STYLE A1

STYLE A1 - 1662 SQ.FT.

STYLE B1 - 1658 SQ.FT.

STYLE C1 - 1658 SQ.FT.

STYLE B1 - 1658 SQ.FT.

STYLE C1 - 1658 SQ.FT.

MAIN FLOOR PLAN STYLE A1

SECOND FLOOR PLAN

STYLE A1