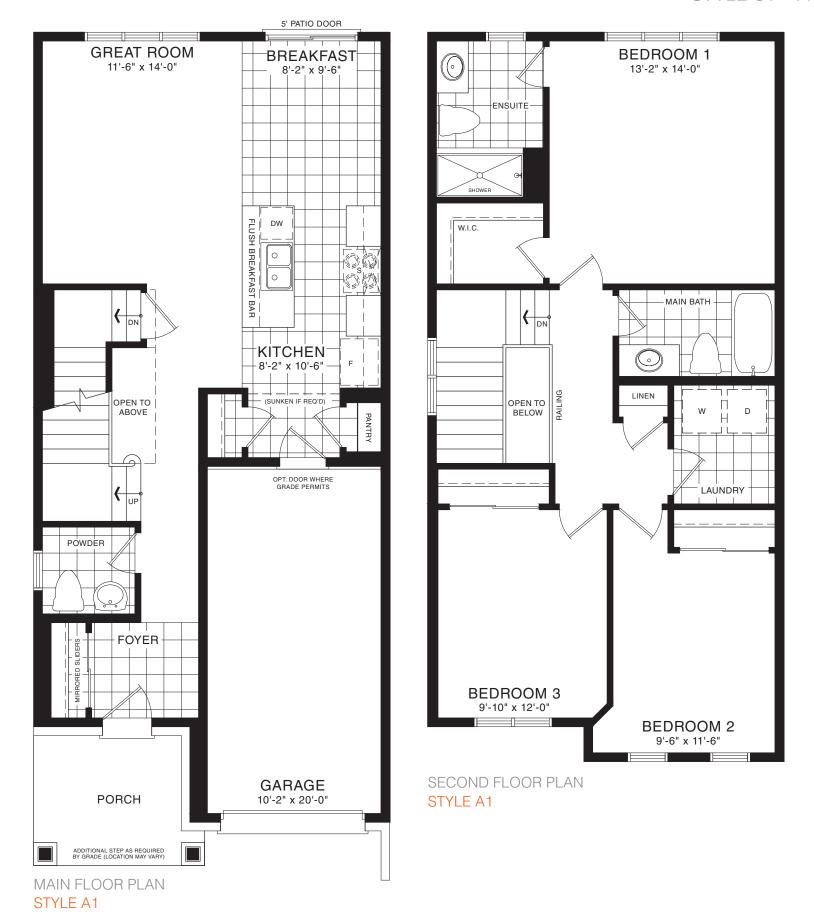

## SPRUCE TOWNHOME

STYLE A1 - 1453 SQ.FT.

STYLE B1 - 1446 SQ.FT.

STYLE C1 - 1449 SQ.FT.

STYLE B1 - 1446 SQ.FT.

STYLE C1 - 1449 SQ.FT.

MAIN FLOOR PLAN STYLE A1

SECOND FLOOR PLAN

STYLE A1

BASEMENT PLAN