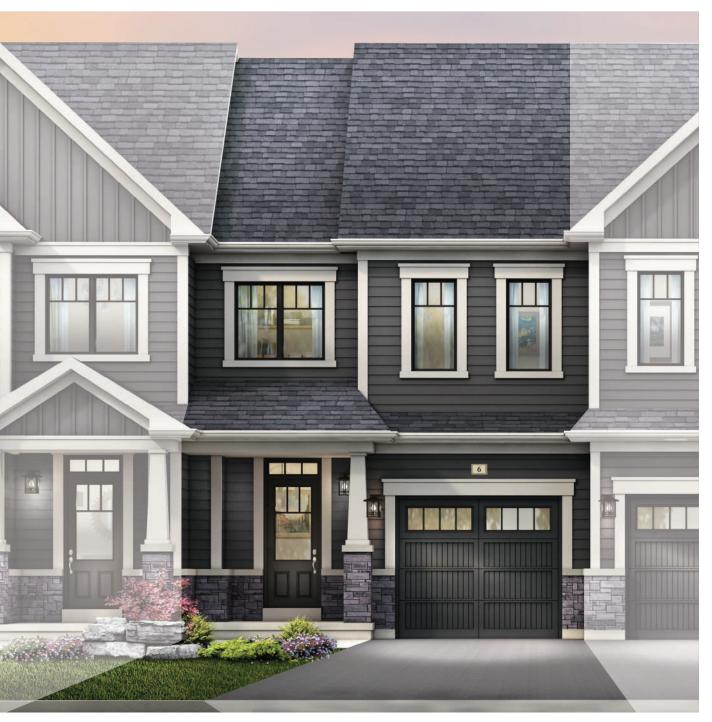

## SPRUCE TOWNHOME

STYLE A1 - 1453 SQ.FT.

STYLE B1 - 1446 SQ.FT.

STYLE C1 - 1449 SQ.FT.

STYLE B1 - 1446 SQ.FT.

STYLE C1 - 1449 SQ.FT.

MAIN FLOOR PLAN STYLE A1

SECOND FLOOR PLAN