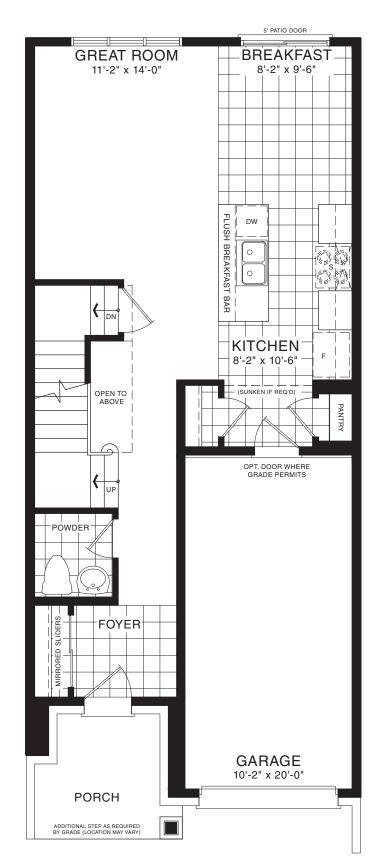

## SPRUCE TOWNHOME

STYLE A1 - 1453 SQ.FT.

STYLE B1 - 1446 SQ.FT.

STYLE C1 - 1449 SQ.FT.

STYLE B1 - 1446 SQ.FT.

STYLE C1 - 1449 SQ.FT.

MAIN FLOOR PLAN STYLE A1

SECOND FLOOR PLAN

STYLE A1

BASEMENT PLAN