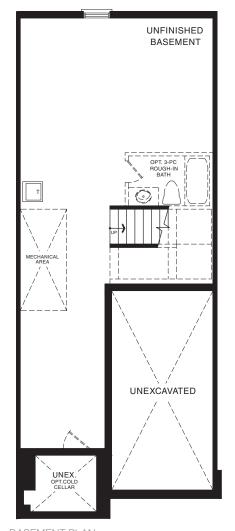

## WALLFLOWER TOWNHOME

STYLE A1 - 1618 SQ.FT.

STYLE B1 - 1614 SQ.FT.

STYLE C1 - 1614 SQ.FT.

STYLE B1 - 1614 SQ.FT.

STYLE C1 - 1614 SQ.FT.

MAIN FLOOR PLAN STYLE A1

SECOND FLOOR PLAN STYLE A1

STYLE A1 - 1662 SQ.FT.

STYLE B1 - 1658 SQ.FT.

STYLE C1 - 1658 SQ.FT.

STYLE B1 - 1658 SQ.FT.

STYLE C1 - 1658 SQ.FT.

MAIN FLOOR PLAN STYLE A1

SECOND FLOOR PLAN

STYLE A1