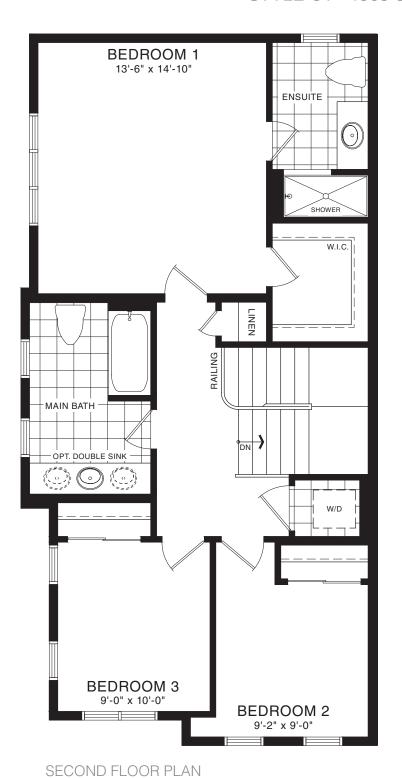

## SPRUCE TOWNHOME

STYLE A1 - 1453 SQ.FT.

STYLE B1 - 1446 SQ.FT.

STYLE C1 - 1449 SQ.FT.

STYLE B1 - 1446 SQ.FT.

STYLE C1 - 1449 SQ.FT.

MAIN FLOOR PLAN STYLE A1

SECOND FLOOR PLAN