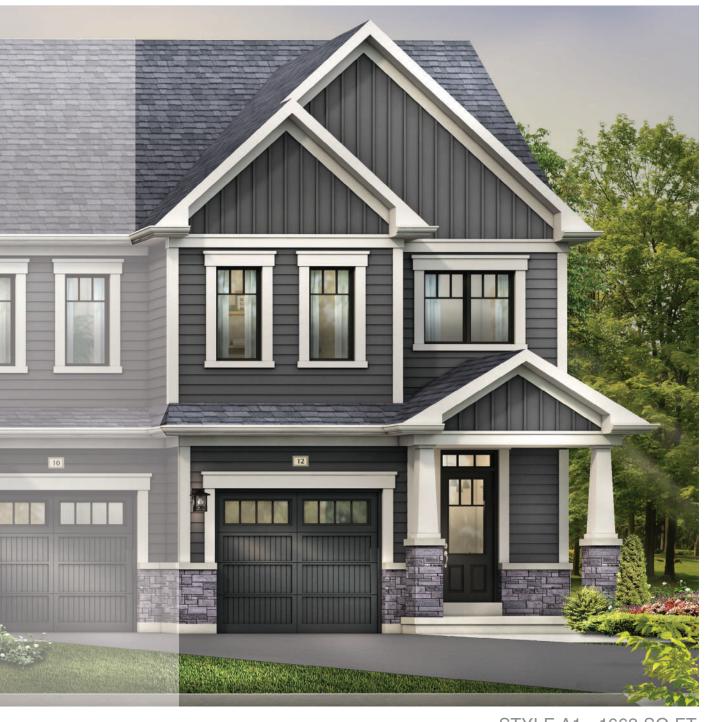

## WALLFLOWER TOWNHOME

STYLE A1 - 1618 SQ.FT.

STYLE B1 - 1614 SQ.FT.

STYLE C1 - 1614 SQ.FT.

STYLE B1 - 1614 SQ.FT.

STYLE C1 - 1614 SQ.FT.

MAIN FLOOR PLAN STYLE A1

SECOND FLOOR PLAN STYLE A1

STYLE A1 - 1662 SQ.FT.

STYLE B1 - 1658 SQ.FT.

STYLE C1 - 1658 SQ.FT.

STYLE B1 - 1658 SQ.FT.

STYLE C1 - 1658 SQ.FT.

MAIN FLOOR PLAN STYLE A1

SECOND FLOOR PLAN

STYLE A1