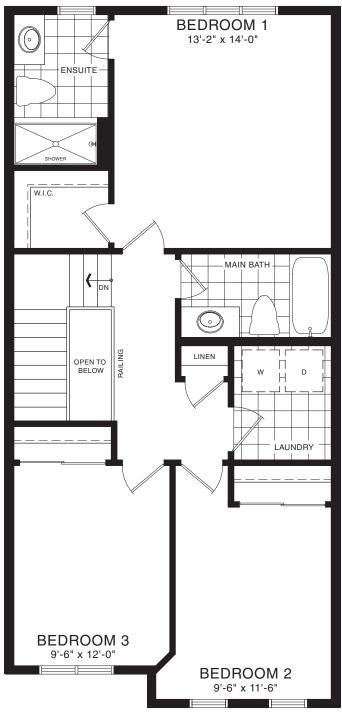

## SPRUCE TOWNHOME

STYLE A1 - 1453 SQ.FT.

STYLE B1 - 1446 SQ.FT.

STYLE C1 - 1449 SQ.FT.

STYLE B1 - 1446 SQ.FT.

STYLE C1 - 1449 SQ.FT.

MAIN FLOOR PLAN STYLE A1

SECOND FLOOR PLAN

STYLE A1

BASEMENT PLAN