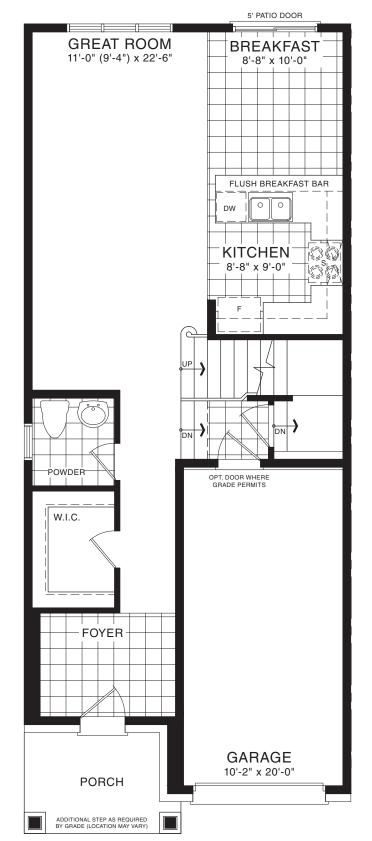

## SPRUCE TOWNHOME

STYLE A1 - 1453 SQ.FT.

STYLE B1 - 1446 SQ.FT.

STYLE C1 - 1449 SQ.FT.

STYLE B1 - 1446 SQ.FT.

STYLE C1 - 1449 SQ.FT.

MAIN FLOOR PLAN STYLE A1

SECOND FLOOR PLAN

STYLE A1

BASEMENT PLAN