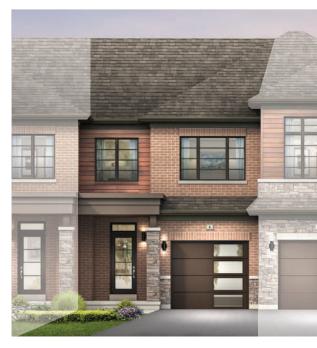

## SPRUCE END TOWNHOME

STYLE A1 - 1493 SQ.FT.

STYLE B1 - 1485 SQ.FT.

STYLE C1 - 1488 SQ.FT.

STYLE A1 - 1493 SQ.FT.

STYLE B1 - 1485 SQ.FT.

STYLE C1 - 1488 SQ.FT.

STYLE A1 - 1533 SQ.FT.