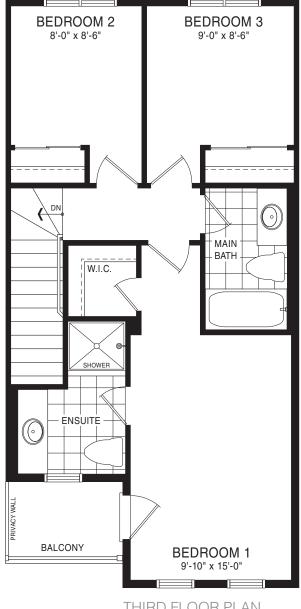

STYLE A1 - 1544 SQ.FT.

STYLE B1 - 1551 SQ.FT.

STYLE C1 - 1551 SQ.FT.

STYLE A1 - 1544 SQ.FT.

STYLE B1 - 1551 SQ.FT.

GROUND FLOOR PLAN STYLE A1

THIRD FLOOR PLAN
STYLE A1

STYLE A1 - 1609 SQ.FT.

STYLE A1

THIRD FLOOR PLAN
STYLE A1

STYLE A1 - 1595 SQ.FT.

STYLE B1 - 1643 SQ.FT.

STYLE C1 - 1643 SQ.FT.

STYLE A - 1595 SQ.FT.

GROUND FLOOR PLAN

STYLE A1

THIRD FLOOR PLAN STYLE A1