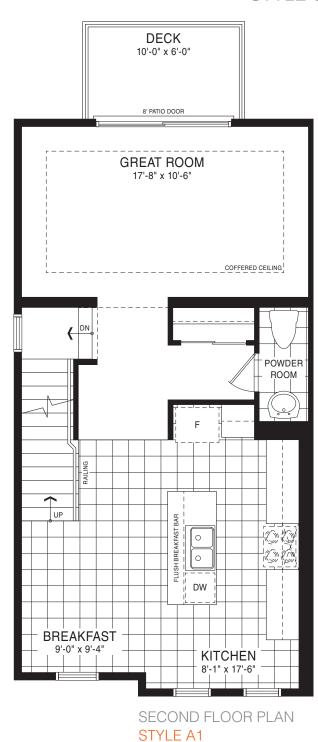

STYLE A1 - 1544 SQ.FT.

STYLE B1 - 1551 SQ.FT.

STYLE C1 - 1551 SQ.FT.

STYLE A1 - 1544 SQ.FT.

STYLE B1 - 1551 SQ.FT.

GROUND FLOOR PLAN STYLE A1

THIRD FLOOR PLAN
STYLE A1

STYLE A1 - 1609 SQ.FT.

STYLE B1 - 1615 SQ.FT.

STYLE C1 - 1615 SQ.FT.

STYLE A1 - 1609 SQ.FT.

STYLE B1 - 1615 SQ.FT.

STYLE C1 - 1615 SQ.FT.

SECOND FLOOR PLAN STYLE A1

GROUND FLOOR PLAN STYLE A1

THIRD FLOOR PLAN