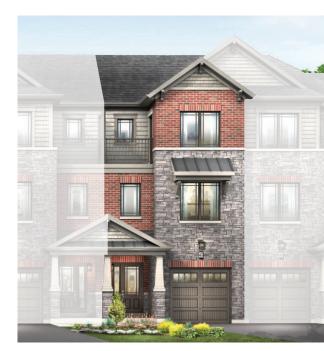

STYLE A1

STYLE A1 - 1580 SQ.FT.

STYLE B1 - 1576 SQ.FT.

STYLE C1 - 1576 SQ.FT.

STYLE A - 1580 SQ.FT.

STYLE B - 1576 SQ.FT.

STYLE C - 1576 SQ.FT.

GROUND FLOOR PLAN