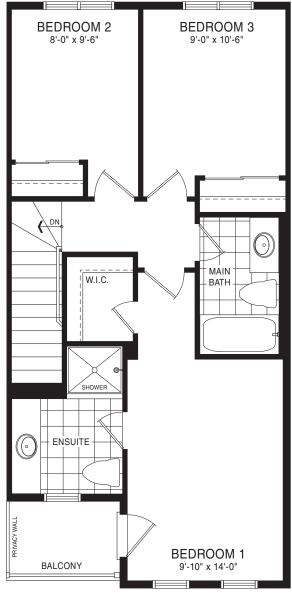

STYLE A1 - 1544 SQ.FT.

STYLE B1 - 1551 SQ.FT.

STYLE C1 - 1551 SQ.FT.

STYLE A1 - 1544 SQ.FT.

STYLE B1 - 1551 SQ.FT.

GROUND FLOOR PLAN STYLE A1

THIRD FLOOR PLAN
STYLE A1

STYLE A1 - 1609 SQ.FT.

STYLE B1 - 1615 SQ.FT.

STYLE C1 - 1615 SQ.FT.

STYLE A1 - 1609 SQ.FT.

STYLE B1 - 1615 SQ.FT.

STYLE C1 - 1615 SQ.FT.

SECOND FLOOR PLAN STYLE A1

GROUND FLOOR PLAN STYLE A1

THIRD FLOOR PLAN