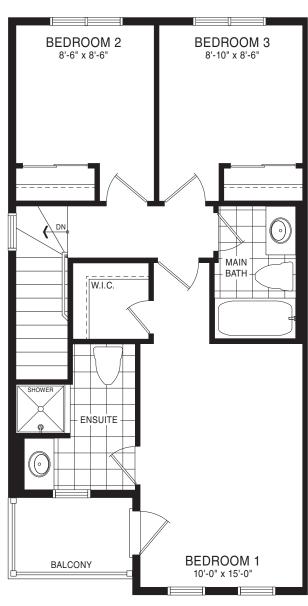

STYLE B1 - 1615 SQ.FT.

STYLE C1 - 1615 SQ.FT.

STYLE A1 - 1609 SQ.FT.

STYLE B1 - 1615 SQ.FT.

STYLE C1 - 1615 SQ.FT.

SECOND FLOOR PLAN STYLE A1

GROUND FLOOR PLAN STYLE A1

THIRD FLOOR PLAN

STYLE A1

THIRD FLOOR PLAN
STYLE A1

STYLE A1 - 1595 SQ.FT.

STYLE B1 - 1643 SQ.FT.

STYLE C1 - 1643 SQ.FT.

STYLE A - 1595 SQ.FT.

GROUND FLOOR PLAN

STYLE A1

THIRD FLOOR PLAN STYLE A1