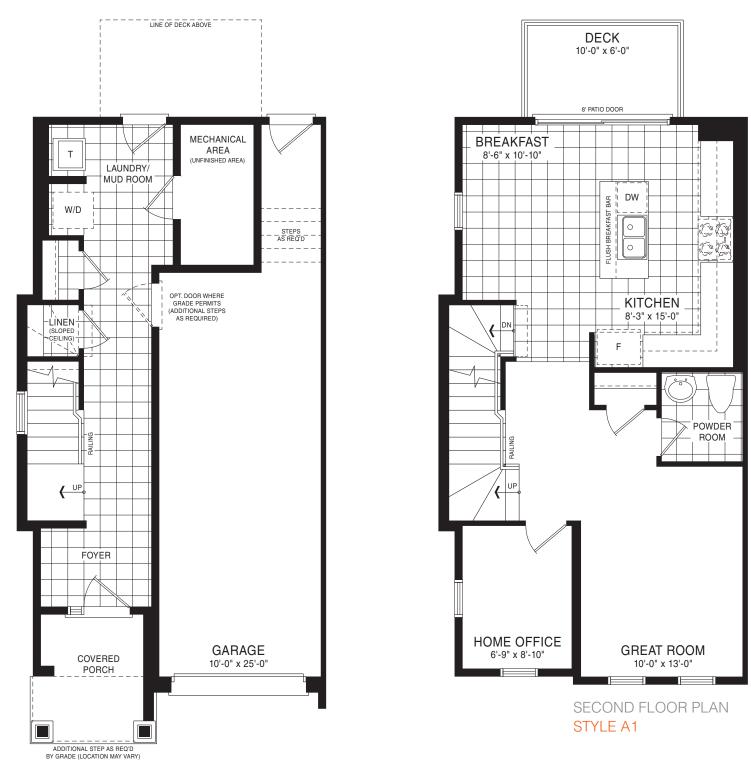

STYLE A1 - 1544 SQ.FT.

STYLE B1 - 1551 SQ.FT.

STYLE C1 - 1551 SQ.FT.

STYLE A1 - 1544 SQ.FT.

STYLE B1 - 1551 SQ.FT.

GROUND FLOOR PLAN STYLE A1

THIRD FLOOR PLAN
STYLE A1

STYLE A1 - 1609 SQ.FT.