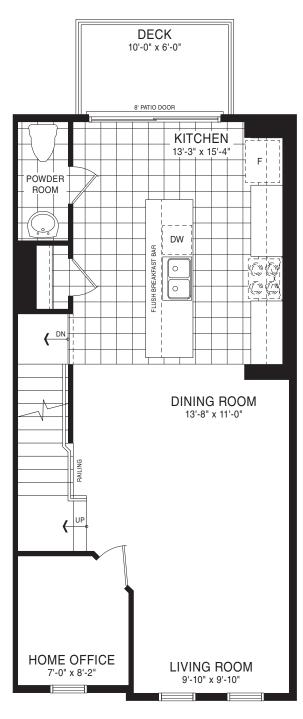

STYLE A1 - 1544 SQ.FT.

STYLE B1 - 1551 SQ.FT.

STYLE C1 - 1551 SQ.FT.

STYLE A1 - 1544 SQ.FT.

STYLE B1 - 1551 SQ.FT.

GROUND FLOOR PLAN STYLE A1

THIRD FLOOR PLAN
STYLE A1

STYLE A1 - 1609 SQ.FT.

STYLE B1 - 1615 SQ.FT.

STYLE C1 - 1615 SQ.FT.

STYLE A1 - 1609 SQ.FT.

STYLE B1 - 1615 SQ.FT.

STYLE C1 - 1615 SQ.FT.

SECOND FLOOR PLAN STYLE A1

GROUND FLOOR PLAN STYLE A1

THIRD FLOOR PLAN

STYLE A1

STYLE A1 - 1580 SQ.FT.

STYLE B1 - 1576 SQ.FT.

STYLE C1 - 1576 SQ.FT.

STYLE A - 1580 SQ.FT.

STYLE B - 1576 SQ.FT.

STYLE C - 1576 SQ.FT.

GROUND FLOOR PLAN

STYLE A1

THIRD FLOOR PLAN
STYLE A1

STYLE A1 - 1595 SQ.FT.

STYLE B1 - 1643 SQ.FT.

STYLE C1 - 1643 SQ.FT.

STYLE A - 1595 SQ.FT.

GROUND FLOOR PLAN

STYLE A1

THIRD FLOOR PLAN STYLE A1