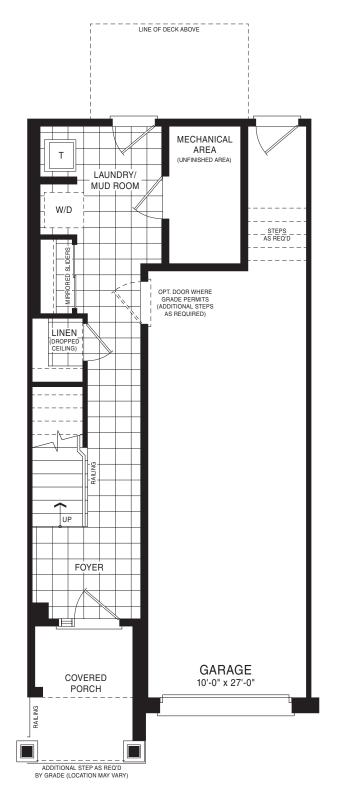

STYLE A1 - 1544 SQ.FT.

STYLE B1 - 1551 SQ.FT.

STYLE C1 - 1551 SQ.FT.

STYLE A1 - 1544 SQ.FT.

STYLE B1 - 1551 SQ.FT.

GROUND FLOOR PLAN STYLE A1

THIRD FLOOR PLAN
STYLE A1

STYLE A1 - 1609 SQ.FT.

STYLE B1 - 1615 SQ.FT.

STYLE C1 - 1615 SQ.FT.

STYLE A1 - 1609 SQ.FT.

STYLE B1 - 1615 SQ.FT.

STYLE C1 - 1615 SQ.FT.

SECOND FLOOR PLAN STYLE A1

GROUND FLOOR PLAN STYLE A1

THIRD FLOOR PLAN

STYLE A1

STYLE A1 - 1580 SQ.FT.

STYLE B1 - 1576 SQ.FT.

STYLE C1 - 1576 SQ.FT.

STYLE A - 1580 SQ.FT.

STYLE B - 1576 SQ.FT.

STYLE C - 1576 SQ.FT.

GROUND FLOOR PLAN

STYLE A1

THIRD FLOOR PLAN
STYLE A1

STYLE A1 - 1595 SQ.FT.

STYLE B1 - 1643 SQ.FT.

STYLE C1 - 1643 SQ.FT.

STYLE A - 1595 SQ.FT.

GROUND FLOOR PLAN

STYLE A1

THIRD FLOOR PLAN STYLE A1