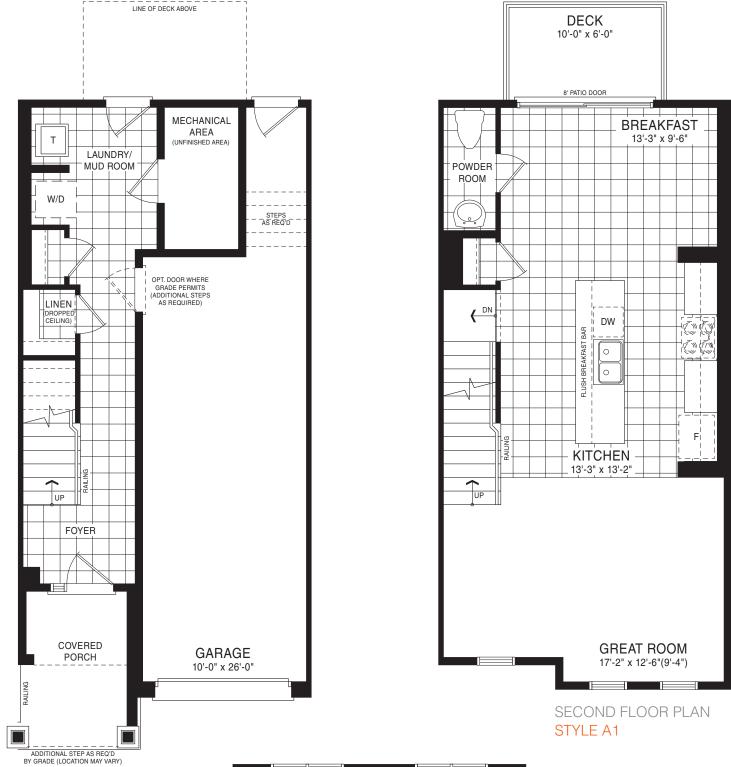

STYLE A1 - 1544 SQ.FT.

STYLE B1 - 1551 SQ.FT.

STYLE C1 - 1551 SQ.FT.

STYLE A1 - 1544 SQ.FT.

STYLE B1 - 1551 SQ.FT.

GROUND FLOOR PLAN STYLE A1

THIRD FLOOR PLAN
STYLE A1

STYLE A1 - 1609 SQ.FT.

STYLE B1 - 1615 SQ.FT.

STYLE C1 - 1615 SQ.FT.

STYLE A1 - 1609 SQ.FT.

STYLE B1 - 1615 SQ.FT.

STYLE C1 - 1615 SQ.FT.

SECOND FLOOR PLAN STYLE A1

GROUND FLOOR PLAN STYLE A1

THIRD FLOOR PLAN