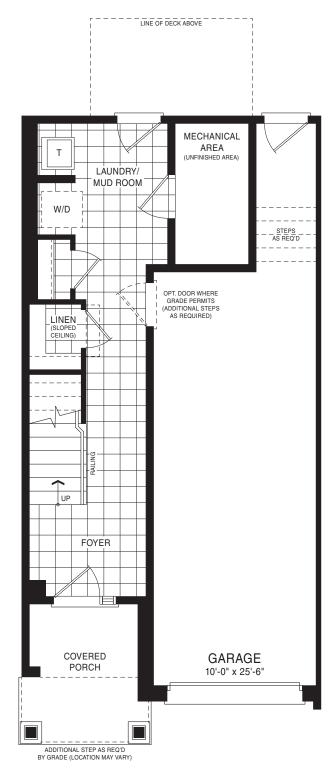

STYLE A1 - 1544 SQ.FT.

STYLE B1 - 1551 SQ.FT.

STYLE C1 - 1551 SQ.FT.

STYLE A1 - 1544 SQ.FT.

STYLE B1 - 1551 SQ.FT.

GROUND FLOOR PLAN STYLE A1

THIRD FLOOR PLAN
STYLE A1

STYLE A1 - 1609 SQ.FT.