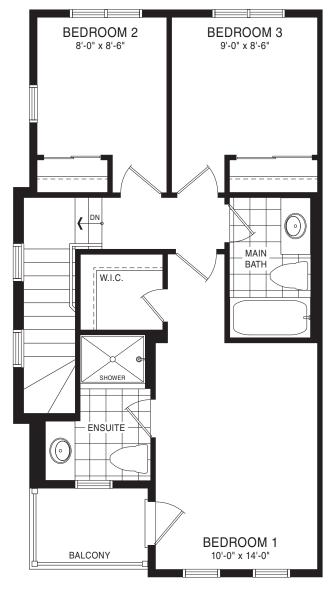

STYLE A1

THIRD FLOOR PLAN
STYLE A1

STYLE A1 - 1595 SQ.FT.

STYLE B1 - 1643 SQ.FT.

STYLE C1 - 1643 SQ.FT.

STYLE A - 1595 SQ.FT.

GROUND FLOOR PLAN

STYLE A1

THIRD FLOOR PLAN STYLE A1