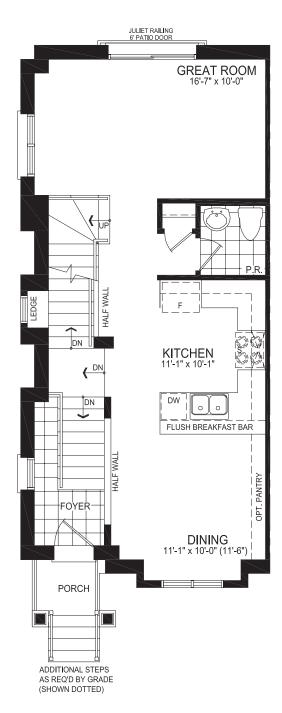

## **BRETON TOWNHOME**

STYLE A1 - 1373 SQ.FT.

STYLE A2 - 1365 SQ.FT.

STYLE B1 - 1365 SQ.FT.

STYLE B2 - 1356 SQ.FT.

STYLE B3 - 1363 SQ.FT.

GROUND FLOOR PLAN STYLE A1

SECOND FLOOR PLAN STYLE A1

SECOND FLOOR PLAN STYLE A1

THIRD FLOOR PLAN STYLE A1

STYLE A