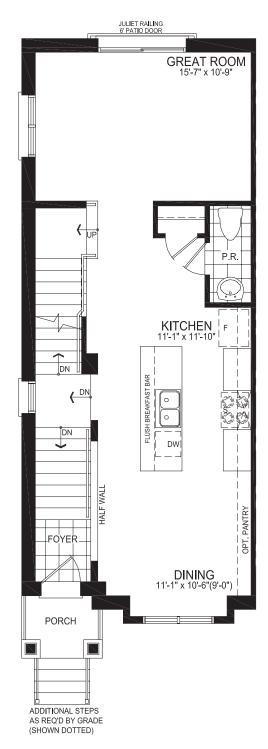

## **BRETON TOWNHOME**

STYLE A1 - 1373 SQ.FT.

STYLE A2 - 1365 SQ.FT.

STYLE B1 - 1365 SQ.FT.

STYLE B2 - 1356 SQ.FT.

STYLE B3 - 1363 SQ.FT.

GROUND FLOOR PLAN STYLE A1

SECOND FLOOR PLAN STYLE A1

SECOND FLOOR PLAN STYLE A1

THIRD FLOOR PLAN STYLE A1

STYLE A