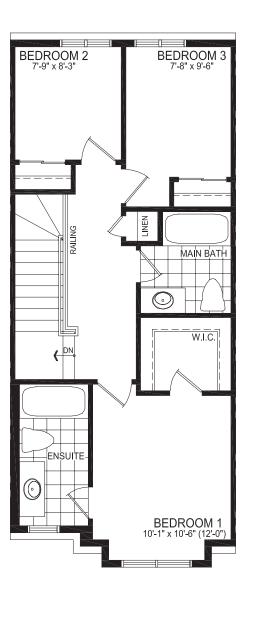

## **BRETON TOWNHOME**

STYLE A1 - 1373 SQ.FT.

STYLE A2 - 1365 SQ.FT.

STYLE B1 - 1365 SQ.FT.

STYLE B2 - 1356 SQ.FT.

STYLE B3 - 1363 SQ.FT.

GROUND FLOOR PLAN STYLE A1

SECOND FLOOR PLAN STYLE A1

THIRD FLOOR PLAN STYLE A1

STYLE B

GROUND FLOOR PLAN STYLE A1 - END

SECOND FLOOR PLAN STYLE A1 - END

THIRD FLOOR PLAN STYLE A1 - END

STYLE B

31111

**L**IIIII

SECOND FLOOR PLAN STYLE A1

THIRD FLOOR PLAN STYLE A1

STYLE A