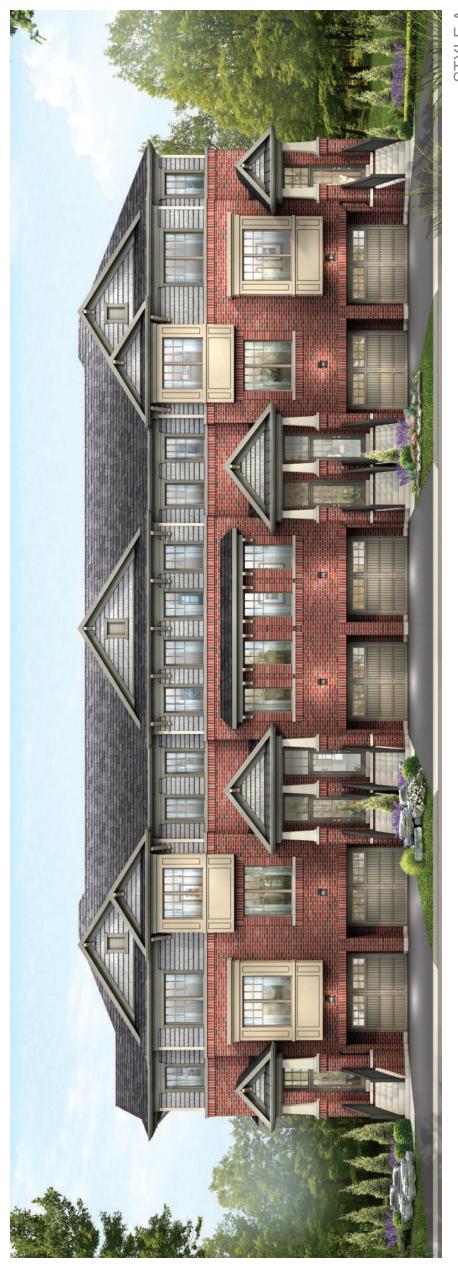

STYLE B

STYLEA

## **BRETON TOWNHOME**

STYLE A1 - 1373 SQ.FT.

STYLE A2 - 1365 SQ.FT.

STYLE B1 - 1365 SQ.FT.

STYLE B2 - 1356 SQ.FT.

STYLE B3 - 1363 SQ.FT.

GROUND FLOOR PLAN STYLE A1

SECOND FLOOR PLAN STYLE A1