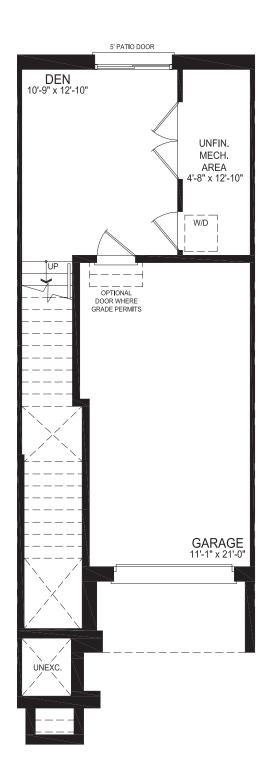

## **BRETON TOWNHOME**

STYLE A1 - 1373 SQ.FT.

STYLE A2 - 1365 SQ.FT.

STYLE B1 - 1365 SQ.FT.

STYLE B2 - 1356 SQ.FT.

STYLE B3 - 1363 SQ.FT.

GROUND FLOOR PLAN STYLE A1

SECOND FLOOR PLAN STYLE A1

GROUND FLOOR PLAN STYLE A1

SECOND FLOOR PLAN STYLE A1

THIRD FLOOR PLAN ELEV. A1 - 8' CEILING

STYLE A

GROUND FLOOR PLAN STYLE A1

SECOND FLOOR PLAN STYLE A1

THIRD FLOOR PLAN STYLE A1

STYLE A