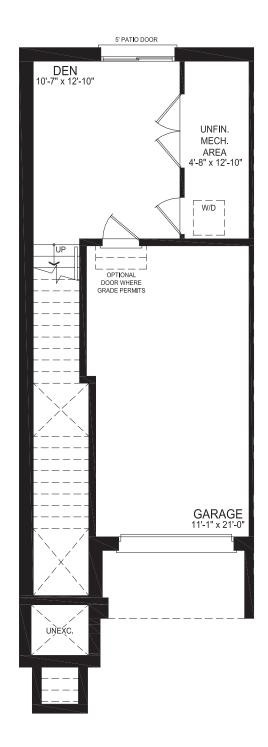

## **BRETON TOWNHOME**

STYLE A1 - 1373 SQ.FT.

STYLE A2 - 1365 SQ.FT.

STYLE B1 - 1365 SQ.FT.

STYLE B2 - 1356 SQ.FT.

STYLE B3 - 1363 SQ.FT.

GROUND FLOOR PLAN STYLE A1

SECOND FLOOR PLAN STYLE A1

THIRD FLOOR PLAN STYLE A1

STYLE B

GROUND FLOOR PLAN STYLE A1 - END

SECOND FLOOR PLAN STYLE A1 - END

THIRD FLOOR PLAN STYLE A1 - END

STYLE B

31111

**L**IIIII