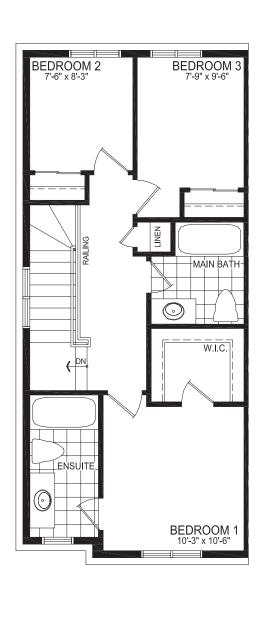

## **BRETON TOWNHOME**

STYLE A1 - 1373 SQ.FT.

STYLE A2 - 1365 SQ.FT.

STYLE B1 - 1365 SQ.FT.

STYLE B2 - 1356 SQ.FT.

STYLE B3 - 1363 SQ.FT.

GROUND FLOOR PLAN STYLE A1

SECOND FLOOR PLAN STYLE A1

SECOND FLOOR PLAN STYLE A1

THIRD FLOOR PLAN STYLE A1

STYLE A