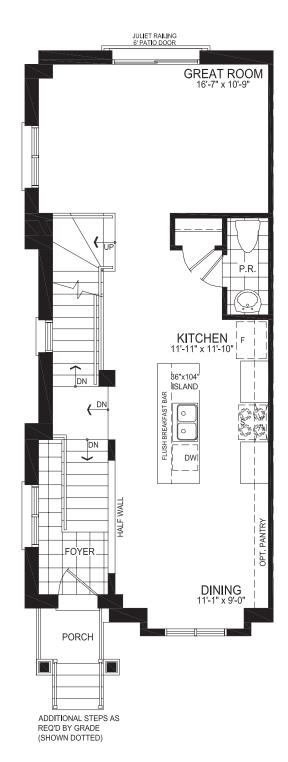

## **BRETON TOWNHOME**

STYLE A1 - 1373 SQ.FT.

STYLE A2 - 1365 SQ.FT.

STYLE B1 - 1365 SQ.FT.

STYLE B2 - 1356 SQ.FT.

STYLE B3 - 1363 SQ.FT.

GROUND FLOOR PLAN STYLE A1

SECOND FLOOR PLAN STYLE A1

SECOND FLOOR PLAN STYLE A1

THIRD FLOOR PLAN STYLE A1

STYLE A