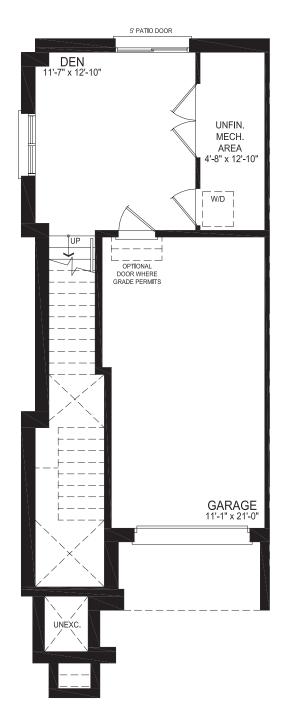

## **BRETON TOWNHOME**

STYLE A1 - 1373 SQ.FT.

STYLE A2 - 1365 SQ.FT.

STYLE B1 - 1365 SQ.FT.

STYLE B2 - 1356 SQ.FT.

STYLE B3 - 1363 SQ.FT.

GROUND FLOOR PLAN STYLE A1

SECOND FLOOR PLAN STYLE A1

THIRD FLOOR PLAN STYLE A1

STYLE B

GROUND FLOOR PLAN STYLE A1 - END

SECOND FLOOR PLAN STYLE A1 - END

THIRD FLOOR PLAN STYLE A1 - END

STYLE B

31111

**L**IIIII