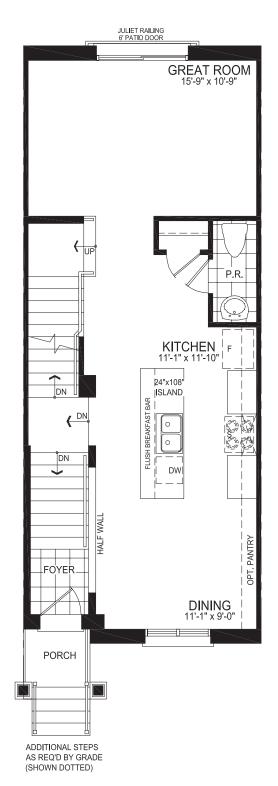

## **BRETON TOWNHOME**

STYLE A1 - 1373 SQ.FT.

STYLE A2 - 1365 SQ.FT.

STYLE B1 - 1365 SQ.FT.

STYLE B2 - 1356 SQ.FT.

STYLE B3 - 1363 SQ.FT.

GROUND FLOOR PLAN STYLE A1

SECOND FLOOR PLAN STYLE A1

GROUND FLOOR PLAN STYLE A1

SECOND FLOOR PLAN STYLE A1

THIRD FLOOR PLAN ELEV. A1 - 8' CEILING

STYLE A

GROUND FLOOR PLAN STYLE A1

SECOND FLOOR PLAN STYLE A1

THIRD FLOOR PLAN STYLE A1

STYLE A