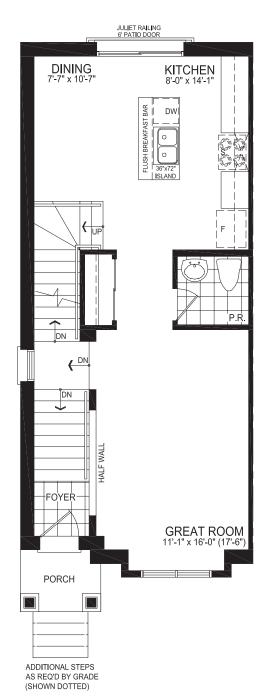

## **BRETON TOWNHOME**

STYLE A1 - 1373 SQ.FT.

STYLE A2 - 1365 SQ.FT.

STYLE B1 - 1365 SQ.FT.

STYLE B2 - 1356 SQ.FT.

STYLE B3 - 1363 SQ.FT.

GROUND FLOOR PLAN STYLE A1

SECOND FLOOR PLAN STYLE A1

SECOND FLOOR PLAN STYLE A1

THIRD FLOOR PLAN STYLE A1

STYLE A