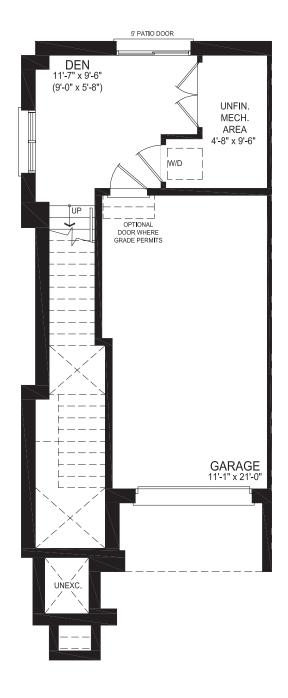

## **BRETON TOWNHOME**

STYLE A1 - 1373 SQ.FT.

STYLE A2 - 1365 SQ.FT.

STYLE B1 - 1365 SQ.FT.

STYLE B2 - 1356 SQ.FT.

STYLE B3 - 1363 SQ.FT.

GROUND FLOOR PLAN STYLE A1

SECOND FLOOR PLAN STYLE A1

SECOND FLOOR PLAN STYLE A1

THIRD FLOOR PLAN STYLE A1

STYLE A