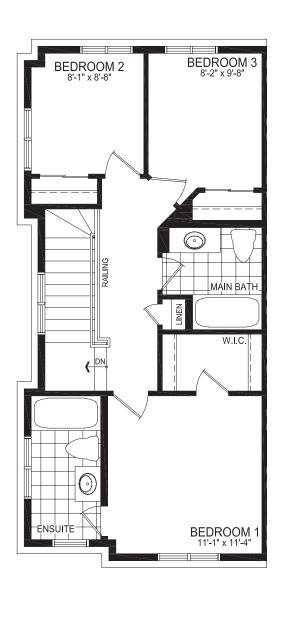

## **BRETON TOWNHOME**

STYLE A1 - 1373 SQ.FT.

STYLE A2 - 1365 SQ.FT.

STYLE B1 - 1365 SQ.FT.

STYLE B2 - 1356 SQ.FT.

STYLE B3 - 1363 SQ.FT.

GROUND FLOOR PLAN STYLE A1

SECOND FLOOR PLAN STYLE A1

SECOND FLOOR PLAN STYLE A1

THIRD FLOOR PLAN STYLE A1

STYLE A